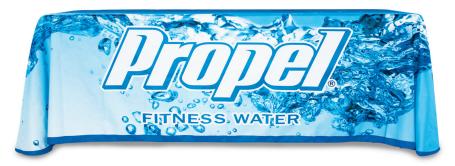

## PRODUCT DESCRIPTION

Table throws are a great addition to your trade show booth and are sized to fit standard 4ft, 6ft, and 8ft tables. Available in full graphic prints. The Open Back version has full length front and side material, with a shorter edge on the backside. The Full Back version has full length material on the front, back and both sides of the table.