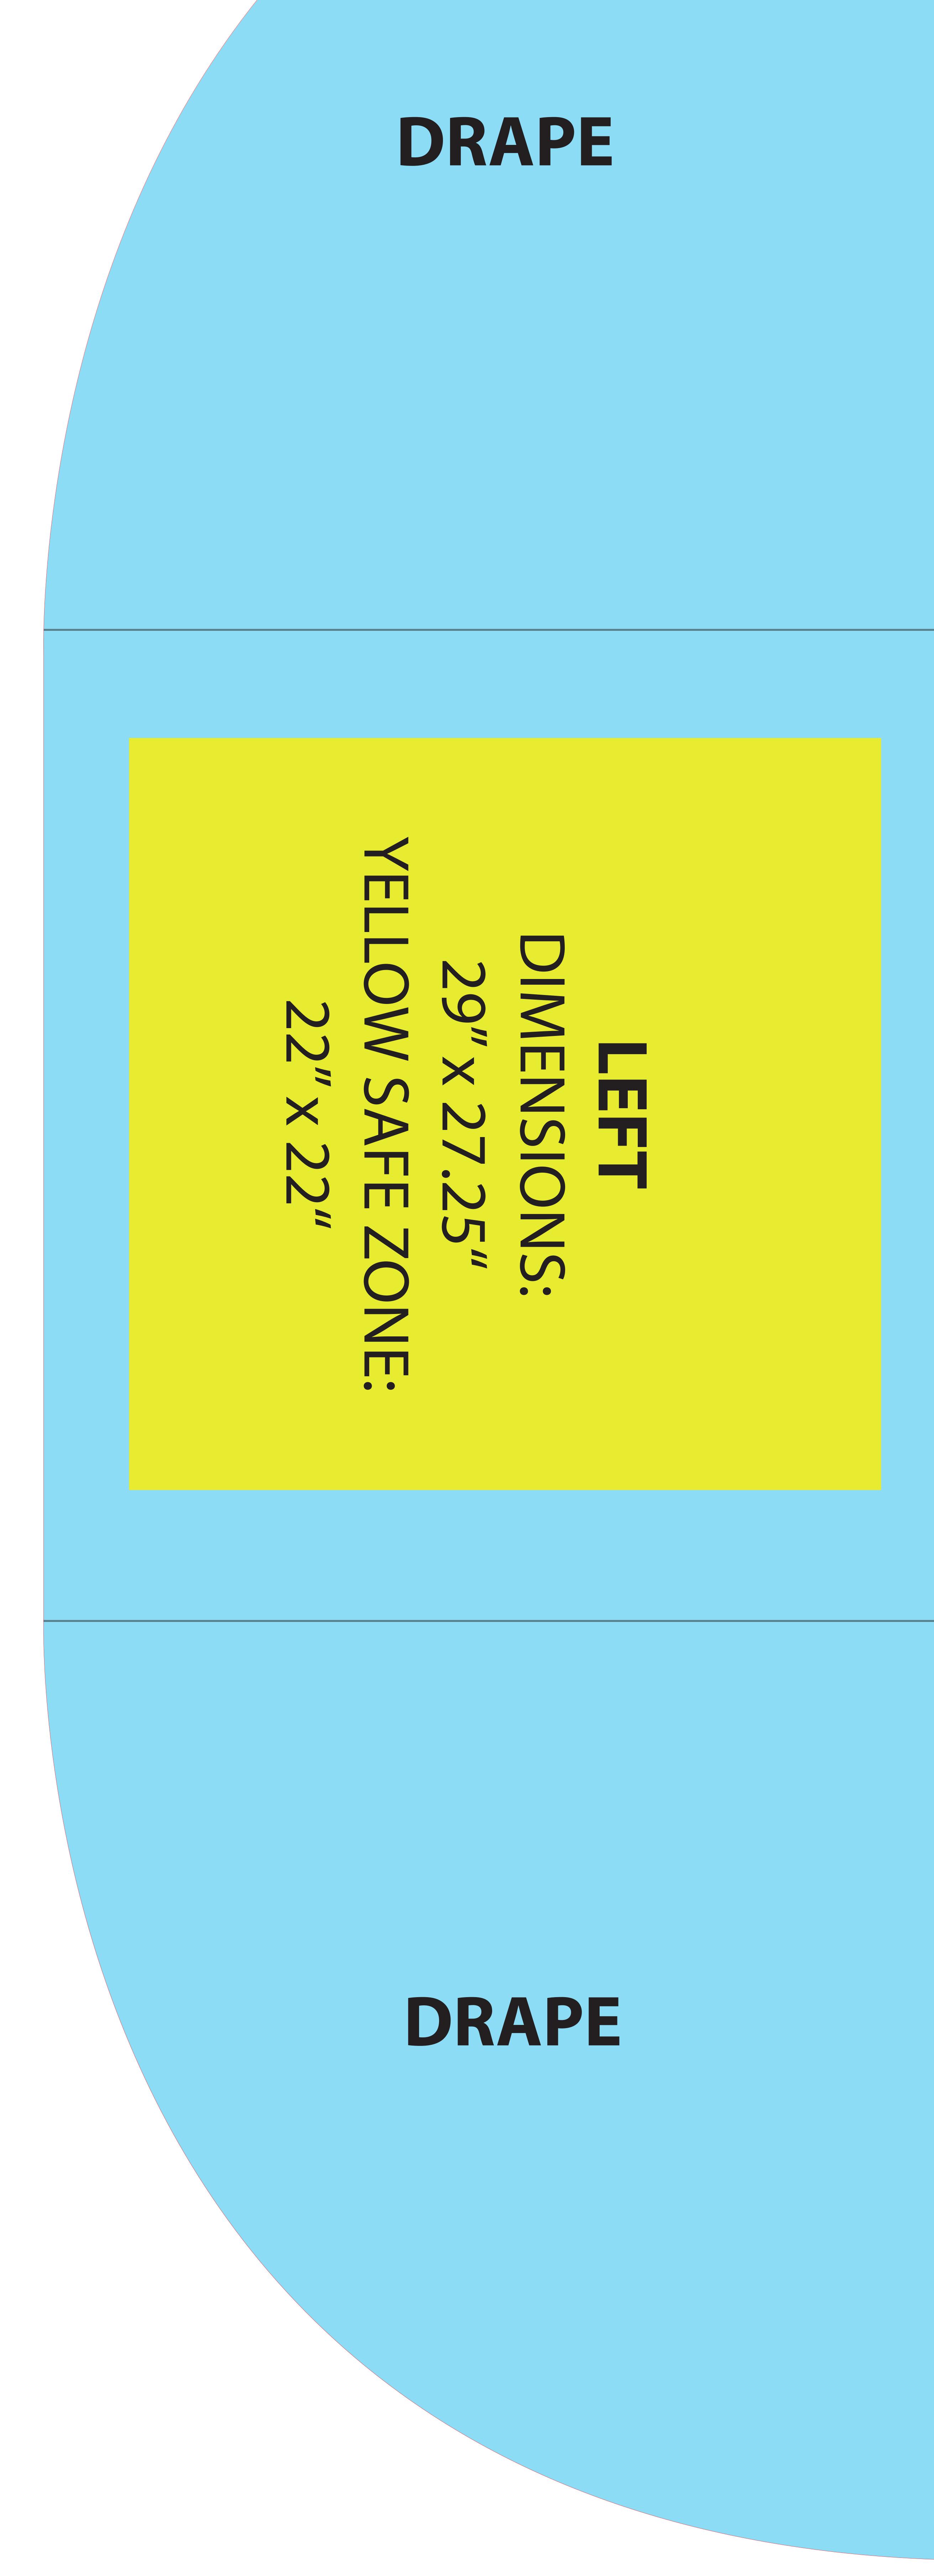

# **4FT 4 SIDED TABLE THROW** FULL GRAPHIC DIMENSIONS: 102" x 84" TOP: 48" x 29" TOP YELLOW SAFE ZONE: 42" x 24" LEFT/RIGHT: 12" x 89.5" **\_EFT/RIGHT SAFE ZONE:**

# FULL GRAPHIC DIMENSIONS: 102" x 62.25" TOP: 48" x 29" LEFT/RIGHT SAFE ZONE:

**SIDED TABLE THROW** YELLOW SAFE ZONE: 42" x 24" LEFT/RIGHT: 12" x 89.5"

FRONT VISUAL AREA **FRONT DIMENSIONS: 48" x 27.5"** FRONT YELLOW SAFE ZONE: 42" x 19.75" **KEEP ALL IMPORTANT GRAPHICS** SUCH AS: LOGOS, TEXT, CONTACT INFO, ETC. IN THE YELLOW SAFE ZONE **BLUE AREA WILL PRINT** 