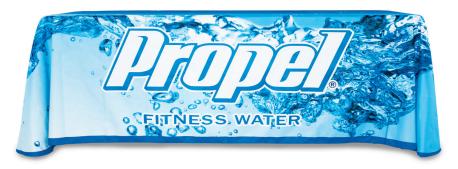

## PRODUCT DESCRIPTION

Table throws are a great addition to your trade show booth and are sized to fit standard 4ft, 6ft, and 8ft tables. Available in full graphic prints. The Open Back version has full length front and side material, with a shorter edge on the backside. The Full Back version has full length material on the front, back and both sides of the table.