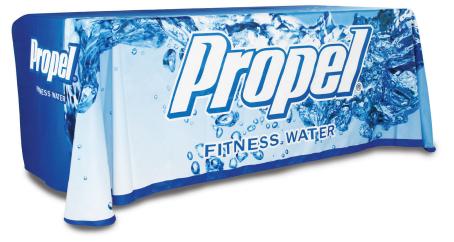

## TABLE THROW FULL COLOR 4FT 4-SIDED (FULL BACK)

## PRODUCT DESCRIPTION

Table throws are a great addition to your trade show booth and are sized to fit standard 4ft, 6ft, and 8ft tables. Available in full graphic prints. The Open Back version has full length front and side material, with a shorter edge on the backside. The Full Back version has full length material on the front, back and both sides of the table.