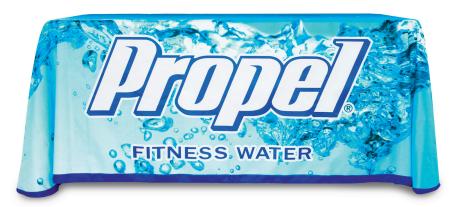

## TABLE THROW FULL COLOR 4FT 3-SIDED (OPEN BACK)

## PRODUCT DESCRIPTION

Table throws are a great addition to your trade show booth and are sized to fit standard 4ft, 6ft, and 8ft tables. Available in full graphic prints. The Open Back version has full length front and side material, with a shorter edge on the backside. The Full Back version has full length material on the front, back and both sides of the table.