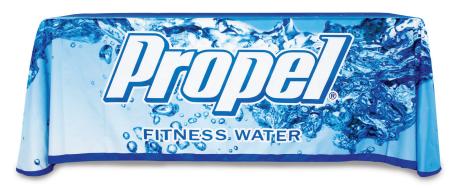

## TABLE THROW FULL COLOR 4FT 3-SIDED (OPEN BACK)

## PRODUCT DESCRIPTION

Table throws are a great addition to your trade show booth and are sized to fit standard 4ft, 6ft, and 8ft tables. Available in full graphic prints. The Open Back version has full length front and side material, with a shorter edge on the backside. The Full Back version has full length material on the front, back and both sides of the table.

| DISPLAY DIMENSION                   | 48" W x 29" H x 27.25" D |  |
|-------------------------------------|--------------------------|--|
| GRAPHIC DIMENSIONS                  | 102" W x 62.25" H        |  |
| GRAPHIC MATERIAL                    |                          |  |
| Fabric                              |                          |  |
| GRAPHIC FINISHING                   |                          |  |
| Dye - Sub Printing                  |                          |  |
| DISPLAY CONSTRUCTION                |                          |  |
| Edges Sewn                          |                          |  |
| COMPATIBLE TABLE SIZE               |                          |  |
| 4ft Table: 48" L x 24" W x 29" H    |                          |  |
| SHIPIPING WEIGHTS & DIMENSIONS      |                          |  |
| Shipping Weight                     | 3 lbs                    |  |
| Shipping Dimensions                 | 16" H x 12" W x 6" D     |  |
| GRAPHIC TURN AROUND TIME            |                          |  |
| 1 business day after proof approval |                          |  |
|                                     |                          |  |