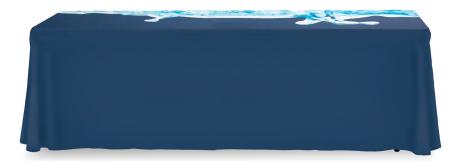

# **4FT 4 SIDED TABLE THROW** FULL GRAPHIC DIMENSIONS: 102" x 84" TOP: 48" x 29" TOP YELLOW SAFE ZONE: 42" x 24" LEFT/RIGHT: 12" x 89.5" **\_EFT/RIGHT SAFE ZONE:**

# FULL GRAPHIC DIMENSIONS: 102" x 62.25" TOP: 48" x 29" LEFT/RIGHT SAFE ZONE:

**SIDED TABLE THROW** YELLOW SAFE ZONE: 42" x 24" LEFT/RIGHT: 12" x 89.5"

FRONT VISUAL AREA **FRONT DIMENSIONS: 48" x 27.5"** FRONT YELLOW SAFE ZONE: 42" x 19.75" **KEEP ALL IMPORTANT GRAPHICS** SUCH AS: LOGOS, TEXT, CONTACT INFO, ETC. IN THE YELLOW SAFE ZONE **BLUE AREA WILL PRINT** 

## TABLE THROW FULL COLOR 4FT 3-SIDED (OPEN BACK)

## TABLE THROW FULL COLOR 4FT 4-SIDED (FULL BACK)