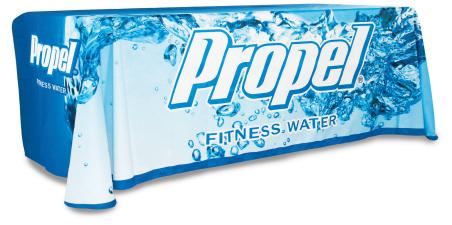

## TABLE THROW FULL COLOR 4FT 4-SIDED (FULL BACK)

| DISPLAY DIMENSION                   | 48" W x 29" H x 27.25" D |  |
|-------------------------------------|--------------------------|--|
| GRAPHIC DIMENSIONS                  | 102" W x 84" H           |  |
| GRAPHIC MATERIAL                    |                          |  |
| Fabric                              |                          |  |
| GRAPHIC FINISHING                   |                          |  |
| Dye - Sub Printing                  |                          |  |
| DISPLAY CONSTRUCTION                |                          |  |
| Edges Sewn                          |                          |  |
| COMPATIBLE TABLE SIZE               |                          |  |
| 4ft Table: 48" L x 24" W x 29" H    |                          |  |
| SHIPIPING WEIGHTS & DIMENSIONS      |                          |  |
| Shipping Weight                     | 3 lbs                    |  |
| Shipping Dimensions                 | 16" H x 12" W x 6" D     |  |
| GRAPHIC TURN AROUND TIME            |                          |  |
| 1 business day after proof approval |                          |  |
|                                     |                          |  |