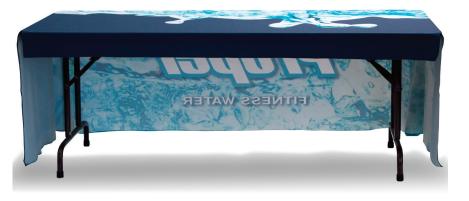

## TABLE THROW FULL COLOR 4FT 3-SIDED (OPEN BACK)

## PRODUCT DESCRIPTION

Table throws are a great addition to your trade show booth and are sized to fit standard 4ft, 6ft, and 8ft tables. Available in full graphic prints. The Open Back version has full length front and side material, with a shorter edge on the backside. The Full Back version has full length material on the front, back and both sides of the table.

| DISPLAY DIMENSION                   | 48" W x 29" H x 27.25" D |  |
|-------------------------------------|--------------------------|--|
| GRAPHIC DIMENSIONS                  | 102" W x 62.25" H        |  |
| GRAPHIC MATERIAL                    |                          |  |
| Fabric                              |                          |  |
| GRAPHIC FINISHING                   |                          |  |
| Dye - Sub Printing                  |                          |  |
| DISPLAY CONSTRUCTION                |                          |  |
| Edges Sewn                          |                          |  |
| COMPATIBLE TABLE SIZE               |                          |  |
| 4ft Table: 48" L x 24" W x 29" H    |                          |  |
| SHIPIPING WEIGHTS & DIMENSIONS      |                          |  |
| Shipping Weight                     | 3 lbs                    |  |
| Shipping Dimensions                 | 16" H x 12" W x 6" D     |  |
| GRAPHIC TURN AROUND TIME            |                          |  |
| 1 business day after proof approval |                          |  |
|                                     |                          |  |