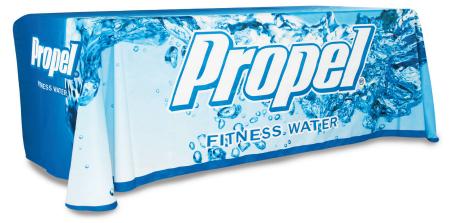

## TABLE THROW FULL COLOR 4FT 4-SIDED (FULL BACK)

| DISPLAY DIMENSION                   | 48" W x 29" H x 27.25" D |  |
|-------------------------------------|--------------------------|--|
| GRAPHIC DIMENSIONS                  | 102" W x 84" H           |  |
| GRAPHIC MATERIAL                    |                          |  |
| Fabric                              |                          |  |
| GRAPHIC FINISHING                   |                          |  |
| Dye - Sub Printing                  |                          |  |
| DISPLAY CONSTRUCTION                |                          |  |
| Edges Sewn                          |                          |  |
| COMPATIBLE TABLE SIZE               |                          |  |
| 4ft Table: 48" L x 24" W x 29" H    |                          |  |
| SHIPIPING WEIGHTS & DIMENSIONS      |                          |  |
| Shipping Weight                     | 3 lbs                    |  |
| Shipping Dimensions                 | 16" H x 12" W x 6" D     |  |
| GRAPHIC TURN AROUND TIME            |                          |  |
| 1 business day after proof approval |                          |  |
|                                     |                          |  |