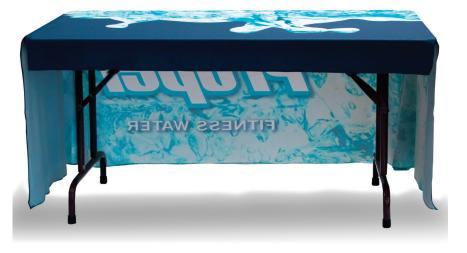

## PRODUCT DESCRIPTION

Table throws are a great addition to your trade show booth and are sized to fit standard 4ft, 6ft, and 8ft tables. Available in full graphic prints. The Open Back version has full length front and side material, with a shorter edge on the backside. The Full Back version has full length material on the front, back and both sides of the table.