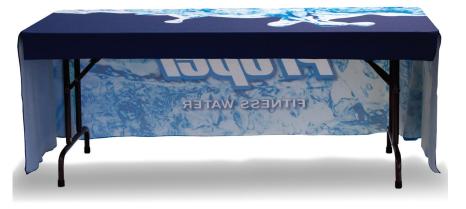

## TABLE THROW FULL COLOR 8FT 3-SIDED (OPEN BACK)

PRODUCT CODE: TTHRW83G

## PRODUCT DESCRIPTION

Table throws are a great addition to your trade show booth and are sized to fit standard 4ft, 6ft, and 8ft tables. Available in full graphic prints. The Open Back version has full length front and side material, with a shorter edge on the backside. The Full Back version has full length material on the front, back and both sides of the table.

| DISPLAY DIMENSION                   | 96" W x 29" H x 27.25" D |  |
|-------------------------------------|--------------------------|--|
| GRAPHIC DIMENSIONS                  | 126.5" W x 62.25" H      |  |
| GRAPHIC MATERIAL                    |                          |  |
| Fabric                              |                          |  |
| GRAPHIC FINISHING                   |                          |  |
| Dye - Sub Printing                  |                          |  |
| DISPLAY CONSTRUCTION                |                          |  |
| Edges Sewn                          |                          |  |
| COMPATIBLE TABLE SIZE               |                          |  |
| 8ft Table: 96" L x 30" W x 29" H    |                          |  |
| SHIPIPING WEIGHTS & DIMENSIONS      |                          |  |
| Shipping Weight                     | 4 lbs                    |  |
| Shipping Dimensions                 | 20" H x 10" W x 6" D     |  |
| GRAPHIC TURN AROUND TIME            |                          |  |
| 1 business day after proof approval |                          |  |