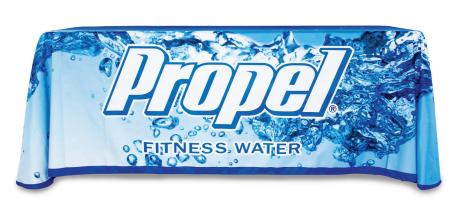

## TABLE THROW FULL COLOR 4FT 3-SIDED (OPEN BACK)

## PRODUCT DESCRIPTION

Table throws are a great addition to your trade show booth and are sized to fit standard 4ft, 6ft, and 8ft tables. Available in full graphic prints. The Open Back version has full length front and side material, with a shorter edge on the backside. The Full Back version has full length material on the front, back and both sides of the table.