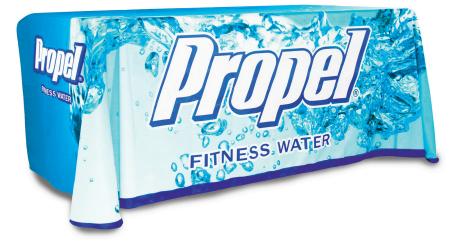

## TABLE THROW FULL COLOR 4FT 4-SIDED (FULL BACK)

## PRODUCT DESCRIPTION

Table throws are a great addition to your trade show booth and are sized to fit standard 4ft, 6ft, and 8ft tables. Available in full graphic prints. The Open Back version has full length front and side material, with a shorter edge on the backside. The Full Back version has full length material on the front, back and both sides of the table.