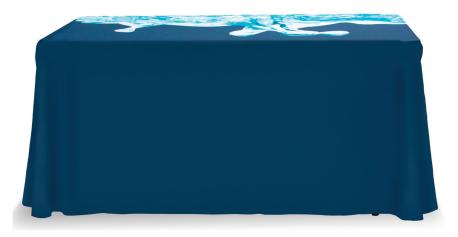

## TABLE THROW FULL COLOR 4FT 4-SIDED (FULL BACK)

## PRODUCT DESCRIPTION

Table throws are a great addition to your trade show booth and are sized to fit standard 4ft, 6ft, and 8ft tables. Available in full graphic prints. The Open Back version has full length front and side material, with a shorter edge on the backside. The Full Back version has full length material on the front, back and both sides of the table.

| DISPLAY DIMENSION                   | 48" W x 29" H x 27.25" D |  |
|-------------------------------------|--------------------------|--|
| GRAPHIC DIMENSIONS                  | 102" W x 84" H           |  |
| GRAPHIC MATERIAL                    |                          |  |
| Fabric                              |                          |  |
| GRAPHIC FINISHING                   |                          |  |
| Dye - Sub Printing                  |                          |  |
| DISPLAY CONSTRUCTION                |                          |  |
| Edges Sewn                          |                          |  |
| COMPATIBLE TABLE SIZE               |                          |  |
| 4ft Table: 48" L x 24" W x 29" H    |                          |  |
| SHIPIPING WEIGHTS & DIMENSIONS      |                          |  |
| Shipping Weight                     | 3 lbs                    |  |
| Shipping Dimensions                 | 16" H x 12" W x 6" D     |  |
| GRAPHIC TURN AROUND TIME            |                          |  |
| 1 business day after proof approval |                          |  |
|                                     |                          |  |