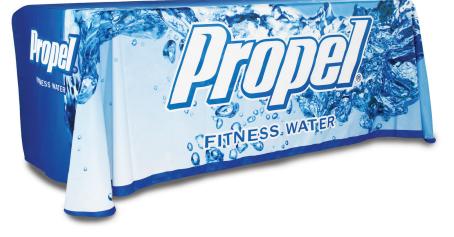

## TABLE THROW FULL COLOR 6FT 4-SIDED (FULL BACK)

PRODUCT CODE: TTHRW64G

## PRODUCT DESCRIPTION

Table throws are a great addition to your trade show booth and are sized to fit standard 4ft, 6ft, and 8ft tables. Available in full graphic prints. The Open Back version has full length front and side material, with a shorter edge on the backside. The Full Back version has full length material on the front, back and both sides of the table.

| DISPLAY DIMENSION                   | 72" W x 29" H x 27.25" D |  |
|-------------------------------------|--------------------------|--|
| GRAPHIC DIMENSIONS                  | 126.5" W x 84" H         |  |
| GRAPHIC MATERIAL                    |                          |  |
| Fabric                              |                          |  |
| GRAPHIC FINISHING                   |                          |  |
| Dye - Sub Printing                  |                          |  |
| DISPLAY CONSTRUCTION                |                          |  |
| Edges Sewn                          |                          |  |
| COMPATIBLE TABLE SIZE               |                          |  |
| 6ft Table: 72" L x 30" W x 29" H    |                          |  |
| SHIPIPING WEIGHTS & DIMENSIONS      |                          |  |
| Shipping Weight                     | 4 lbs                    |  |
| Shipping Dimensions                 | 20" H x 10" W x 6" D     |  |
| GRAPHIC TURN AROUND TIME            |                          |  |
| 1 business day after proof approval |                          |  |