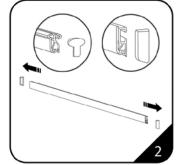

10.Reattach the chrome ends.

14.The hook at the top of the pole slips into the rear slot of the banner beam. A marker on the beam indicates the beam's centre where the pole should be inserted.

11.Unfold the pole and slip the pieces together to assemble it to a rigid pole (the hooked end corresponds to the top and the round end belongs to the bottom base).

15. The unit can be levelled by adjusting the threaded feet at the bottom of the base unit.

12. The bottom of the assembled pole slides into the round socket in the centre of the base unit.