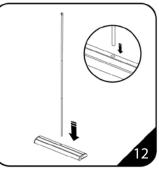

10.Reattach the chrome ends.

14.The hook at the top of the pole slips into the rear slot of the banner beam. A marker on the beam indicates the beam's centre where the pole should be inserted.

11.Unfold the pole and slip the pieces together to assemble it to a rigid pole (the hooked end corresponds to the top and the round end belongs to the bottom base).

15. The unit can be levelled by adjusting the threaded feet at the bottom of the base unit.

12. The bottom of the assembled pole slides into the round socket in the centre of the base unit.