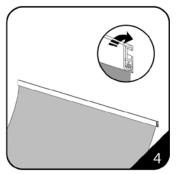

7. Peel off the chrome end cap.

8.Peel off the cover, remove the screw underneath the chrome end of the base and detach. Then, with the graphic held firmly, carefully pull out the retaining pin, then put it into the cover.