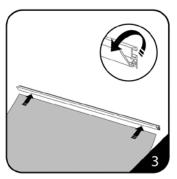

### Silver Step —Silver clamp top bar

1 .The case should contain a base unit, 3-piece pole and upper banner.

2.Remove the plastic end caps from the upper beam.

3 .Pull apart gently the beam's locking lip in order to attach the top edge of the banner. Ensure the front of the banner faces forward as the same side as the front of the lip.

4.Slide the top of the graphic under the lip (it should allow for approx. 3/8" or 1cm insertion) and close the lip to secure the graphic.

5. Then finish the top by re-attaching the plastic end caps.

6. Attach Velcro strips to the bottom of the back of banner.