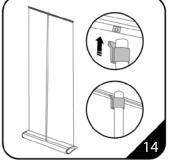

7. Peel off the chrome end cap.

8.Peel off the cover, remove the screw underneath the chrome end of the base and detach. Then, with the graphic held firmly, carefully pull out the retaining pin, then put it into the cover.