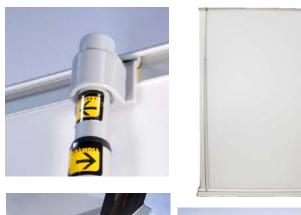

7. Peel off the chrome end cap.

8.Peel off the cover, remove the screw underneath the chrome end of the base and detach. Then, with the graphic held firmly, carefully pull out the retaining pin, then put it into the cover.

9 .Carefully allow the graphic to recoil into the base unit (it may be useful to have an assistant hold the base steady)

 Unfurl the banner out of the base by tilting the unit backwards (this makes unraveling the graphic easier).