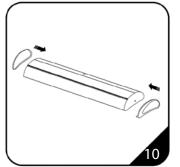

### Silver Step —Silver clamp top bar

1 .The case should contain a base unit, 3-piece pole and upper banner.

2.Remove the plastic end caps from the upper beam.

3 .Pull apart gently the beam's locking lip in order to attach the top edge of the banner. Ensure the front of the banner faces forward as the same side as the front of the lip.

4.Slide the top of the graphic under the lip (it should allow for approx. 3/8" or 1cm insertion) and close the lip to secure the graphic.

5. Then finish the top by re-attaching the plastic end caps.

6. Attach Velcro strips to the bottom of the back of banner.