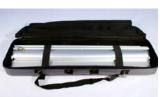

### **Product Features**

Durable and uniquely designed, this aluminum stand is the perfect combination of versatility, appeal, and affordability.

| Display Dimension                                                                              | 60"W x 69" to 92"H    |
|------------------------------------------------------------------------------------------------|-----------------------|
| Graphic Size                                                                                   | 60"W x 69"to 92"H     |
| Graphic Material                                                                               |                       |
| Super Flat Vinyl or Fabric                                                                     |                       |
| Graphic Finishing                                                                              |                       |
| Banner attaches to the top and bottom of stand by Hook & Loop (Velcro) bar. 6" bleed on bottom |                       |
| Construction                                                                                   |                       |
| Aluminum base w/plastic end caps                                                               |                       |
| Aluminum pole w/plastic hook connector                                                         |                       |
| Plastic top w/ Hook & Loop (Velcro) bar.                                                       |                       |
| Weights - Dimensions                                                                           |                       |
| Shipping Weight                                                                                | 24 lbs (stand only)   |
|                                                                                                | 28 lbs (with graphic) |
| Shipping Dimensions                                                                            | 64" x 13" x 6"        |
| Package Includes                                                                               |                       |
| Silverstep travel bag (64" x 12" x 4")                                                         |                       |
| Retractable base w/end caps                                                                    |                       |
| Telescopic pole                                                                                |                       |
| Top bar w/end caps or Hook & Loop (Velcro) bar.                                                |                       |
| Warranty                                                                                       |                       |
| Life Time on Stand                                                                             |                       |
| 1 Year on Graphic                                                                              |                       |
|                                                                                                |                       |