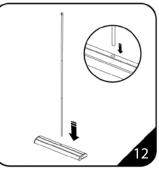

### Silver Step —Silver clamp top bar

1 .The case should contain a base unit, 3-piece pole and upper banner.

2.Remove the plastic end caps from the upper beam.

3 .Pull apart gently the beam's locking lip in order to attach the top edge of the banner. Ensure the front of the banner faces forward as the same side as the front of the lip.

4.Slide the top of the graphic under the lip (it should allow for approx. 3/8" or 1cm insertion) and close the lip to secure the graphic.

5. Then finish the top by re-attaching the plastic end caps.

6. Attach Velcro strips to the bottom of the back of banner.