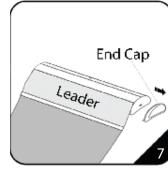

4.Slide the top of the graphic under the lip (it should allow for approx. 3/8" or 1cm insertion) and close the lip to secure the graphic.

5. Then finish the top by re-attaching the plastic end caps.

6. Attach Velcro strips to the bottom of the back of banner.

7. Peel off the chrome end cap.

8.Peel off the cover, remove the screw underneath the chrome end of the base and detach. Then, with the graphic held firmly, carefully pull out the retaining pin, then put it into the cover.