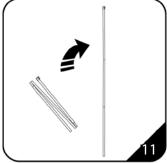

10.Reattach the chrome ends.

14.The hook at the top of the pole slips into the rear slot of the banner beam. A marker on the beam indicates the beam's centre where the pole should be inserted.

11.Unfold the pole and slip the pieces together to assemble it to a rigid pole (the hooked end corresponds to the top and the round end belongs to the bottom base).

15. The unit can be levelled by adjusting the threaded feet at the bottom of the base unit.

12. The bottom of the assembled pole slides into the round socket in the centre of the base unit.