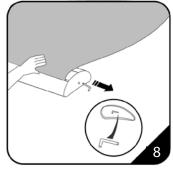

7. Peel off the chrome end cap.

8.Peel off the cover, remove the screw underneath the chrome end of the base and detach. Then, with the graphic held firmly, carefully pull out the retaining pin, then put it into the cover.

9 .Carefully allow the graphic to recoil into the base unit (it may be useful to have an assistant hold the base steady)

 Unfurl the banner out of the base by tilting the unit backwards (this makes unraveling the graphic easier).