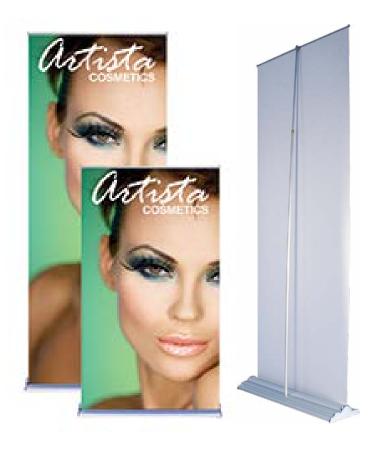

### SILVERSTEP RETRACTABLE BANNER STAND 36"

### **Product Features**

Durable and uniquely designed, this aluminum stand is the perfect combination of versatility, appeal, and affordability.

| Display Dimension                                                                              | 36"W x 69" to 92"H    |
|------------------------------------------------------------------------------------------------|-----------------------|
| Graphic Size                                                                                   | 36"W x 69" to 92"H    |
| Graphic Material                                                                               |                       |
| Super Flat Vinyl or Fabric                                                                     |                       |
| Graphic Finishing                                                                              |                       |
| Banner attaches to the top and bottom of stand by Hook & Loop (Velcro) bar. 6" bleed on bottom |                       |
| Construction                                                                                   |                       |
| Aluminum base w/plastic end caps                                                               |                       |
| Aluminum pole w/plastic hook connector                                                         |                       |
| Plastic top w/ Hook & Loop (Velcro) bar.                                                       |                       |
| Weights - Dimensions                                                                           |                       |
| Shipping Weight                                                                                | 16 lbs (stand only)   |
|                                                                                                | 18 lbs (with graphic) |
| Shipping Dimensions                                                                            | 41″ x 13″ x 6″        |
| Package Includes                                                                               |                       |
| Retractable base w/end caps                                                                    |                       |
| Telescopic pole                                                                                |                       |
| One top clamp bar w/ end caps or Hook & Loop (Velcro) bar.                                     |                       |
| Support Pole                                                                                   |                       |
| Silverstep Travel bag (41" x 12" x 4").                                                        |                       |
| Warranty                                                                                       |                       |
| Life Time on Stand                                                                             |                       |
| 1 Year on Graphic                                                                              |                       |
|                                                                                                |                       |