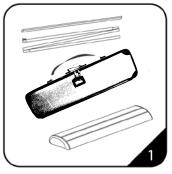

### Silver Step —Silver clamp top bar

1 .The case should contain a base unit, 3-piece pole and upper banner.

2.Remove the plastic end caps from the upper beam.

3 .Pull apart gently the beam's locking lip in order to attach the top edge of the banner. Ensure the front of the banner faces forward as the same side as the front of the lip.