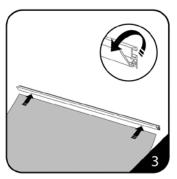

4.Slide the top of the graphic under the lip (it should allow for approx. 3/8" or 1cm insertion) and close the lip to secure the graphic.

5. Then finish the top by re-attaching the plastic end caps.

6. Attach Velcro strips to the bottom of the back of banner.

7. Peel off the chrome end cap.

8.Peel off the cover, remove the screw underneath the chrome end of the base and detach. Then, with the graphic held firmly, carefully pull out the retaining pin, then put it into the cover.