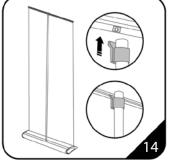

15. The unit can be levelled by adjusting the threaded feet at the bottom of the base unit.

12. The bottom of the assembled pole slides into the round socket in the centre of the base unit.