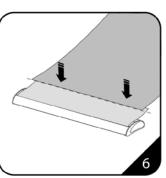

### Silver Step —Silver clamp top bar

1 .The case should contain a base unit, 3-piece pole and upper banner.

2.Remove the plastic end caps from the upper beam.

3 .Pull apart gently the beam's locking lip in order to attach the top edge of the banner. Ensure the front of the banner faces forward as the same side as the front of the lip.

4.Slide the top of the graphic under the lip (it should allow for approx. 3/8" or 1cm insertion) and close the lip to secure the graphic.

5. Then finish the top by re-attaching the plastic end caps.

6. Attach Velcro strips to the bottom of the back of banner.