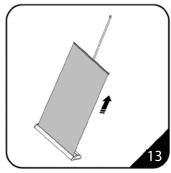

10.Reattach the chrome ends.

14.The hook at the top of the pole slips into the rear slot of the banner beam. A marker on the beam indicates the beam's centre where the pole should be inserted.

11.Unfold the pole and slip the pieces together to assemble it to a rigid pole (the hooked end corresponds to the top and the round end belongs to the bottom base).

15. The unit can be levelled by adjusting the threaded feet at the bottom of the base unit.

12. The bottom of the assembled pole slides into the round socket in the centre of the base unit.