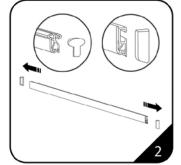

### Silver Step —Silver clamp top bar

1 .The case should contain a base unit, 3-piece pole and upper banner.

2.Remove the plastic end caps from the upper beam.

3 .Pull apart gently the beam's locking lip in order to attach the top edge of the banner. Ensure the front of the banner faces forward as the same side as the front of the lip.

4.Slide the top of the graphic under the lip (it should allow for approx. 3/8" or 1cm insertion) and close the lip to secure the graphic.

5. Then finish the top by re-attaching the plastic end caps.

6. Attach Velcro strips to the bottom of the back of banner.