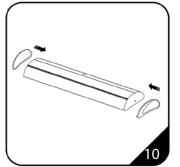

4.Slide the top of the graphic under the lip (it should allow for approx. 3/8" or 1cm insertion) and close the lip to secure the graphic.

5. Then finish the top by re-attaching the plastic end caps.

6. Attach Velcro strips to the bottom of the back of banner.

7. Peel off the chrome end cap.

8.Peel off the cover, remove the screw underneath the chrome end of the base and detach. Then, with the graphic held firmly, carefully pull out the retaining pin, then put it into the cover.