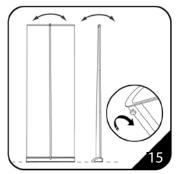

10.Reattach the chrome ends.

14.The hook at the top of the pole slips into the rear slot of the banner beam. A marker on the beam indicates the beam's centre where the pole should be inserted.

11.Unfold the pole and slip the pieces together to assemble it to a rigid pole (the hooked end corresponds to the top and the round end belongs to the bottom base).

15. The unit can be levelled by adjusting the threaded feet at the bottom of the base unit.

12. The bottom of the assembled pole slides into the round socket in the centre of the base unit.