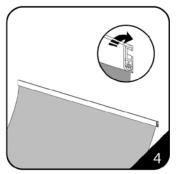

7. Peel off the chrome end cap.

8.Peel off the cover, remove the screw underneath the chrome end of the base and detach. Then, with the graphic held firmly, carefully pull out the retaining pin, then put it into the cover.

9 .Carefully allow the graphic to recoil into the base unit (it may be useful to have an assistant hold the base steady)

 Unfurl the banner out of the base by tilting the unit backwards (this makes unraveling the graphic easier).