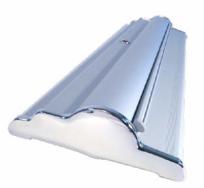

### Silver Step —Silver clamp top bar

1 .The case should contain a base unit, 3-piece pole and upper banner.

2.Remove the plastic end caps from the upper beam.

3 .Pull apart gently the beam's locking lip in order to attach the top edge of the banner. Ensure the front of the banner faces forward as the same side as the front of the lip.

### **Product Features**

Durable and uniquely designed, this aluminum stand is the perfect combination of versatility, appeal, and affordability.

| Display Dimension                                                                              | 36"W x 69" to 92"H    |
|------------------------------------------------------------------------------------------------|-----------------------|
| Graphic Size                                                                                   | 36"W x 69" to 92"H    |
| Graphic Material                                                                               |                       |
| Super Flat Vinyl or Fabric                                                                     |                       |
| Graphic Finishing                                                                              |                       |
| Banner attaches to the top and bottom of stand by Hook & Loop (Velcro) bar. 6" bleed on bottom |                       |
| Construction                                                                                   |                       |
| Aluminum base w/plastic end caps                                                               |                       |
| Aluminum pole w/plastic hook connector                                                         |                       |
| Plastic top w/ Hook & Loop (Velcro) bar.                                                       |                       |
| Weights - Dimensions                                                                           |                       |
| Shipping Weight                                                                                | 16 lbs (stand only)   |
|                                                                                                | 18 lbs (with graphic) |
| Shipping Dimensions                                                                            | 41″ x 13″ x 6″        |
| Package Includes                                                                               |                       |
| Retractable base w/end caps                                                                    |                       |
| Telescopic pole                                                                                |                       |
| One top clamp bar w/ end caps or Hook & Loop (Velcro) bar.                                     |                       |
| Support Pole                                                                                   |                       |
| Silverstep Travel bag (41" x 12" x 4").                                                        |                       |
| Warranty                                                                                       |                       |
| Life Time on Stand                                                                             |                       |
| 1 Year on Graphic                                                                              |                       |
|                                                                                                |                       |