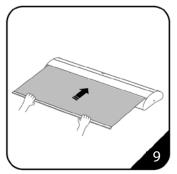

9 .Carefully allow the graphic to recoil into the base unit (it may be useful to have an assistant hold the base steady)

 Unfurl the banner out of the base by tilting the unit backwards (this makes unraveling the graphic easier).