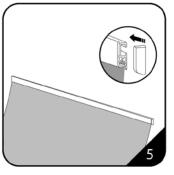

### **INSTALLATION STEPS**

### Silver Step —Silver clamp top bar

1 .The case should contain a base unit, 3-piece pole and upper banner.

2.Remove the plastic end caps from the upper beam.

3 .Pull apart gently the beam's locking lip in order to attach the top edge of the banner. Ensure the front of the banner faces forward as the same side as the front of the lip.