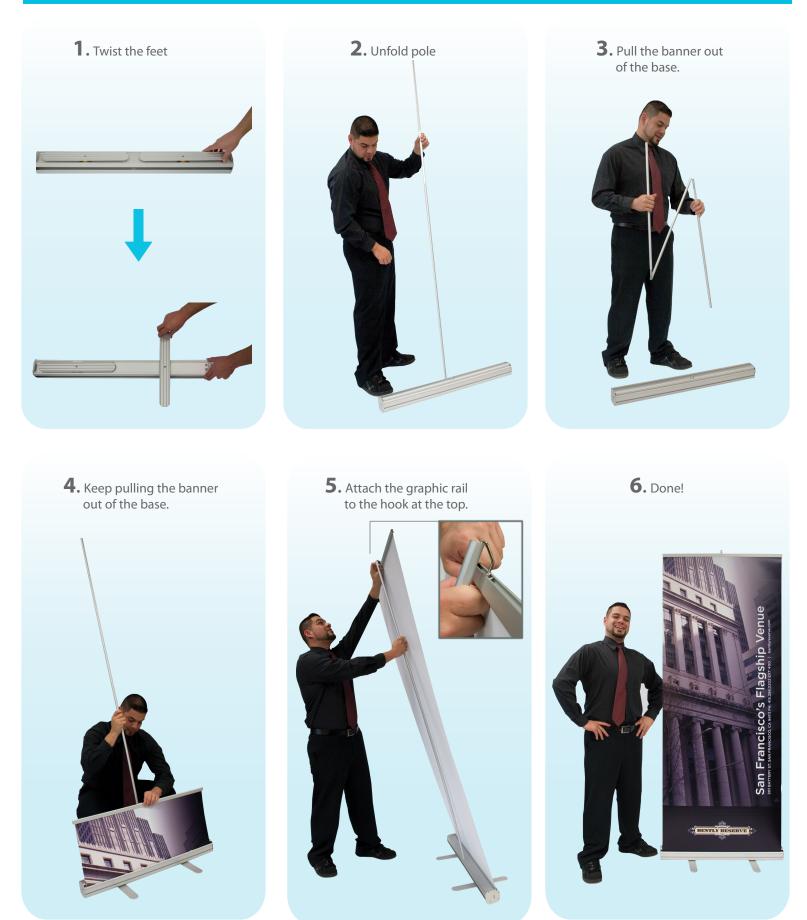

## SET UP INSTRUCTIONS

### Step 1

Twist the feet.

**Step 3** Insert telescopic pole into hole.

**Step 5** Attach telescopic pole to the clamp bar.

### Step 2

Assemble telescopic pole.

**Step 4** Pull banner out of the base.

**Step 6** Complete stand.

# ECONO ROLL Instructions