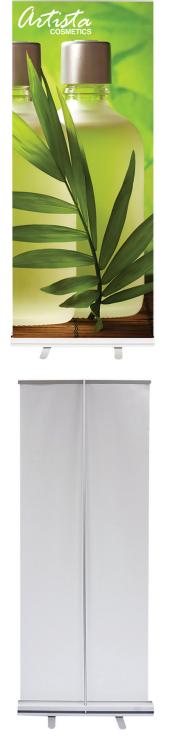

### ECONO ROLL 33.5" RETRACTABLE BANNER STANDS PRODUCT CODE: ER33.5

Standard Silver Finish

**Optional Black Finish** 

Econo Travel Bag

PRODUCT DESCRIPTION

The Econo Roll delivers a professional looking display at an economical price. Set up and break down of the display takes seconds and conveniently stores in its included padded travel bag. banner attached to the bottom of stand by double-sided tape and to the top by clamp bar.

| of stand by double-sided tape and to the top by clamp bal. |                                                       |                        |
|------------------------------------------------------------|-------------------------------------------------------|------------------------|
| DISPLAY DIMENSIONS                                         | 33.5" W x 80" H x 15" D                               |                        |
| GRAPHIC SIZE                                               | 33" W x 80" H                                         |                        |
| GRAPHIC MATERIAL                                           |                                                       |                        |
| Super Flat Vinyl                                           |                                                       | Hybrid Vinyl           |
| GRAPHIC FINISHING                                          |                                                       |                        |
| 5" Bleed at the bottom                                     |                                                       |                        |
| DISPLAY CONSTRUCTION                                       |                                                       |                        |
| Sturdy Aluminum Construction                               |                                                       |                        |
| SHIPPING WEIGHTS & DIMENSIONS                              |                                                       |                        |
| SINGLE BOX - 1 Unit                                        |                                                       |                        |
| Shipping Weight                                            | 7 lbs (stand only)<br>8 lbs (frame and graphic)       |                        |
| Shipping Dimensions                                        | 36" H x 5" W x 5" D                                   |                        |
| MASTER BOX - 6 Units                                       |                                                       |                        |
| Shipping Weight                                            | 38 lbs (stand only)<br>48 lbs (frame and graphic)     |                        |
| Shipping Dimensions                                        | 36" H x 13.5" W x 9.5" D                              |                        |
| LARGE QUANTITY FREIGHT                                     |                                                       |                        |
| Master Box - Freight Shipping                              | 28 boxes per 48" L x 40" W x 77" H skids              |                        |
| Master Box - Freight Weight                                | 1,109 lbs (frame only)<br>1,389 lbs (frame & graphic) |                        |
| GRAPHIC TURN AROUND TIME                                   |                                                       |                        |
| 2 business days after proof approval                       |                                                       |                        |
| AVAILABLE ACCESSORIES                                      |                                                       |                        |
| LED Clamp Light (110 Volts)                                |                                                       | Clamp Light (35 Watts) |
| Silver Light (50 Watts)                                    |                                                       | Black Light (50 Watts) |
| AVAILABILITY                                               |                                                       | CA and PA              |
|                                                            |                                                       |                        |