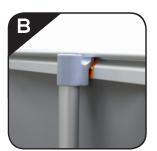

### Step 1

Twist the feet.

**Step 3** Insert telescopic pole into hole.

**Step 5** Attach telescopic pole to the clamp bar.