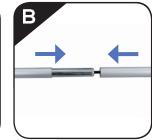

### Step 2

Assemble telescopic pole.

**Step 4** Pull banner out of the base.

**Step 6** Complete stand.