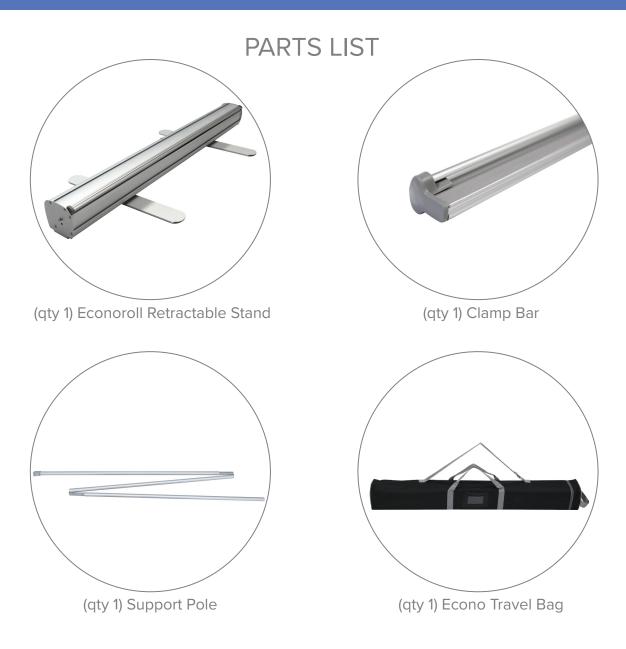

|                                                       |                        |
| LED Clamp Light (110 Volts)                                |                                                       | Clamp Light (35 Watts) |
| Silver Light (50 Watts)                                    |                                                       | Black Light (50 Watts) |
| AVAILABILITY                                               |                                                       | CA and PA              |
|                                                            |                                                       |                        |



**Optional LED** Clamp Light





**Optional Clamp Light** 



**Optional Black Light** 

**Optional Silver Light** 



## SET UP INSTRUCTIONS

### Step 1

Twist the feet.





**Step 3** Insert telescopic pole into hole.



**Step 5** Attach telescopic pole to the clamp bar.





### Step 2

Assemble telescopic pole.





**Step 4** Pull banner out of the base.



**Step 6** Complete stand.



# ECONO ROLL Instructions