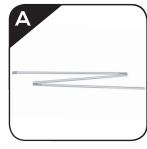

### Step 2

Assemble telescopic pole.

**Step 4** Pull banner out of the base.

**Step 6** Complete stand.