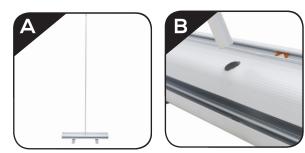

## SET UP INSTRUCTIONS

### Step 1

Twist the feet.

**Step 3** Insert telescopic pole into hole.

**Step 5** Attach telescopic pole to the clamp bar.

### Step 2

Assemble telescopic pole.

**Step 4** Pull banner out of the base.

**Step 6** Complete stand.