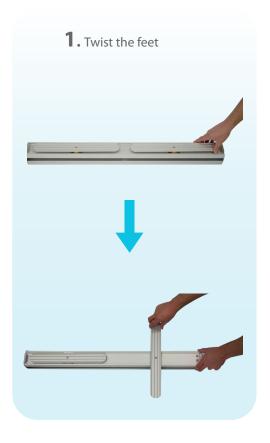

Shipping Dimensions                                    | 4"x 4"x 36"    |
| Package Includes                                       |                |
| Aluminum Pole                                          |                |
| Support Pole W/ Hook                                   |                |
| Support Pole W/ Hook                                   |                |
| Econo Travel Bag                                       |                |
|                                                        |                |

### **Graphic Specification**

31.5"W x 80"H

1 Year on Graphic

Graphic Turnaround Time is 2 business days for up to 2 sets



Silver (24" & 33.5" & 36")

### \* Options

LED Clamp Light 35W



Clamp Light 110V



\*Support Pole W/ Hook



# ECONO ROLL Instructions







6. Done!