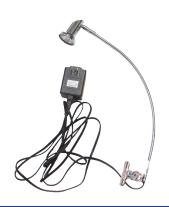

| 6 lbs          |
| Shipping Dimensions                                    | 4"x 4"x 36"    |
| Package Includes                                       |                |
| Aluminum Pole                                          |                |
| Support Pole W/ Hook                                   |                |
| Support Pole W/ Hook                                   |                |
| Econo Travel Bag                                       |                |
|                                                        |                |

### **Graphic Specification**

31.5"W x 80"H

1 Year on Graphic

Graphic Turnaround Time is 2 business days for up to 2 sets



Silver (24" & 33.5" & 36")

### \* Options

LED Clamp Light 35W



Clamp Light 110V



\*Support Pole W/ Hook



# ECONO ROLL Instructions







6. Done!