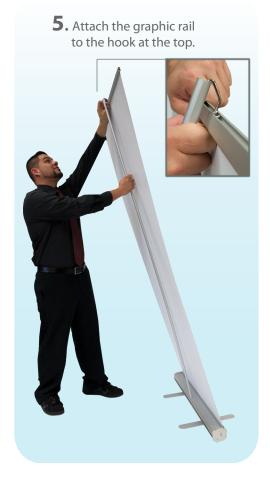

ns                                    | 4"x 4"x 36"    |
| Package Includes                                       |                |
| Aluminum Pole                                          |                |
| Support Pole W/ Hook                                   |                |
| Support Pole W/ Hook                                   |                |
| Econo Travel Bag                                       |                |
|                                                        |                |

### **Graphic Specification**

31.5"W x 80"H

1 Year on Graphic

Graphic Turnaround Time is 2 business days for up to 2 sets



Silver (24" & 33.5" & 36")

### \* Options

LED Clamp Light 35W



Clamp Light 110V



\*Support Pole W/ Hook



# ECONO ROLL Instructions







6. Done!