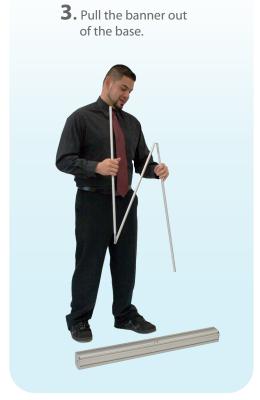

pping Dimensions                                    | 4"x 4"x 36"    |
| Package Includes                                       |                |
| Aluminum Pole                                          |                |
| Support Pole W/ Hook                                   |                |
| Support Pole W/ Hook                                   |                |
| Econo Travel Bag                                       |                |
|                                                        |                |

### **Graphic Specification**

31.5"W x 80"H

1 Year on Graphic

Graphic Turnaround Time is 2 business days for up to 2 sets



Silver (24" & 33.5" & 36")

### \* Options

LED Clamp Light 35W



Clamp Light 110V



\*Support Pole W/ Hook



# ECONO ROLL Instructions







6. Done!