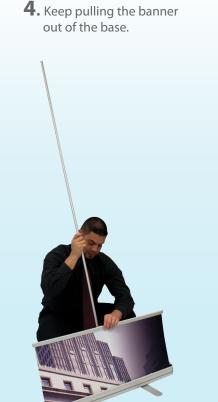

ions                                    | 4"x 4"x 36"    |
| Package Includes                                       |                |
| Aluminum Pole                                          |                |
| Support Pole W/ Hook                                   |                |
| Support Pole W/ Hook                                   |                |
| Econo Travel Bag                                       |                |
|                                                        |                |

### **Graphic Specification**

31.5"W x 80"H

1 Year on Graphic

Graphic Turnaround Time is 2 business days for up to 2 sets



Silver (24" & 33.5" & 36")

### \* Options

LED Clamp Light 35W



Clamp Light 110V



\*Support Pole W/ Hook



# ECONO ROLL Instructions







6. Done!