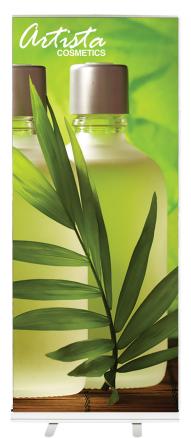

# Econo Roll Graphic Size 31.5"x 80"

### **Product Features**

The Econo Roll delivers a professional looking display at an economical price. Set up and break down of the display takes seconds and conveniently stores in its included padded travel bag. banner attached to the bottom of stand by double-sided tape and to the top by clamp bar

| stand by double-sided tape and to the top by clamp bar |                |
|--------------------------------------------------------|----------------|
| Display Dimension                                      | 32.5"W x 80"H  |
| Graphic Size                                           | 31.5"W x 80" H |
| Graphic Material                                       |                |
| Super Flat Vinyl                                       |                |
| Graphic Finishing                                      |                |
| 5" Bleed at the bottom                                 |                |
| Construction                                           |                |
| Sturdy aluminum construction                           |                |
| Weights - Dimensions                                   |                |
| Shipping Weight                                        | 6 lbs          |
| Shipping Dimensions                                    | 4"x 4"x 36"    |
| Package Includes                                       |                |
| Aluminum Pole                                          |                |
| Support Pole W/ Hook                                   |                |
| Support Pole W/ Hook                                   |                |
| Econo Travel Bag                                       |                |
|                                                        |                |