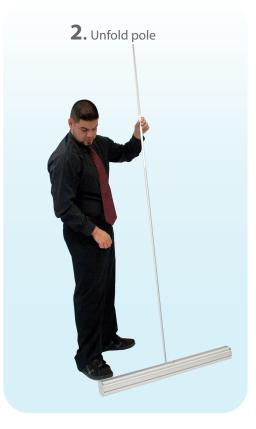

hipping Dimensions                                    | 4"x 4"x 36"    |
| Package Includes                                       |                |
| Aluminum Pole                                          |                |
| Support Pole W/ Hook                                   |                |
| Support Pole W/ Hook                                   |                |
| Econo Travel Bag                                       |                |
|                                                        |                |

### **Graphic Specification**

31.5"W x 80"H

1 Year on Graphic

Graphic Turnaround Time is 2 business days for up to 2 sets



Silver (24" & 33.5" & 36")

### \* Options

LED Clamp Light 35W



Clamp Light 110V



\*Support Pole W/ Hook



# ECONO ROLL Instructions







6. Done!