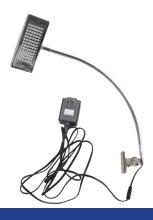

Shipping Weight                                        | 6 lbs          |
| Shipping Dimensions                                    | 4"x 4"x 36"    |
| Package Includes                                       |                |
| Aluminum Pole                                          |                |
| Support Pole W/ Hook                                   |                |
| Support Pole W/ Hook                                   |                |
| Econo Travel Bag                                       |                |
|                                                        |                |

### **Graphic Specification**

31.5"W x 80"H

1 Year on Graphic

Graphic Turnaround Time is 2 business days for up to 2 sets



Silver (24" & 33.5" & 36")

### \* Options

LED Clamp Light 35W



Clamp Light 110V



\*Support Pole W/ Hook



# ECONO ROLL Instructions







6. Done!