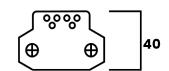

## Physical Dimensions(Unit: **mm**

| Product Specifications       | 30W                                    |  |
|------------------------------|----------------------------------------|--|
| Size (L x W x H)             | 755mm x 50mm x 40mm                    |  |
| Weight (Driver included) 1Kg |                                        |  |
| Input Voltage                | 100-277VAC                             |  |
| Working Temperature          | 0°C to 40°C / 32°F to 104°F (95% RH)   |  |
| Storing Temperature          | -40°C to 70°C /-40°F to 158°F (85% RH) |  |