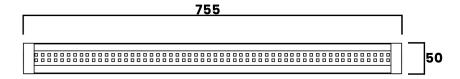

## Physical Dimensions(Unit: **mm**

| Product Specifications       | 30W                                    |  |
|------------------------------|----------------------------------------|--|
| Size (L x W x H)             | 755mm x 50mm x 40mm                    |  |
| Weight (Driver included) 1Kg |                                        |  |
| Input Voltage                | 100-277VAC                             |  |
| Working Temperature          | 0°C to 40°C / 32°F to 104°F (95% RH)   |  |
| Storing Temperature          | -40°C to 70°C /-40°F to 158°F (85% RH) |  |