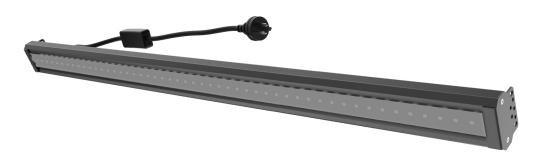

## SEASON Supplement LED

## Physical Dimensions(Unit: **mm**

| Product Specifications       | 30W                                    |  |
|------------------------------|----------------------------------------|--|
| Size (L x W x H)             | 755mm x 50mm x 40mm                    |  |
| Weight (Driver included) 1Kg |                                        |  |
| Input Voltage                | 100-277VAC                             |  |
| Working Temperature          | 0°C to 40°C / 32°F to 104°F (95% RH)   |  |
| Storing Temperature          | -40°C to 70°C /-40°F to 158°F (85% RH) |  |