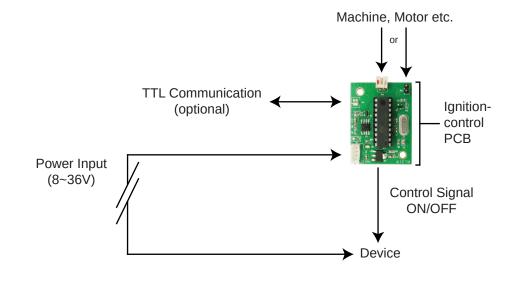

## Ignition Controller

- Compatible with all faytech devices
- Perfect for devices connected to engines or machinery
- Possibility to couple with a battery to protect against micro power interruptions
- Customized controlling program (counter control for power on/off, behavior)
- On-board LED for status information
- Installation service included
- Optional TTL communication for dynamic configuration

With this ignition controller you are able to program your own way in which the faytech device turns on or off while being linked to any machinery.

It is the perfect accessory for applications in connection with engines, machinery or other related environments. The ignition controller can be combined with a battery to protect against micro power interruptions when necessary (works as a mini UPS solution).

| Product name       | Ignition Controller |  |
|--------------------|---------------------|--|
| Model No.          | ZBZJBHKZ            |  |
|                    |                     |  |
| Power              |                     |  |
| Range of input (V) | 8~36                |  |
| Output (V)         | 5                   |  |