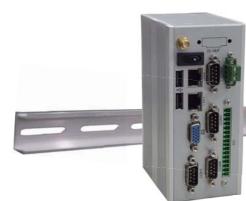

## Compact, Powerful and Fanless, Super Excellent heat-dissipating DIN-Rail mounted System

DIN-Rail mounted kit. (Option):

### Application :

Facility monitoring / Automation control / Transportation