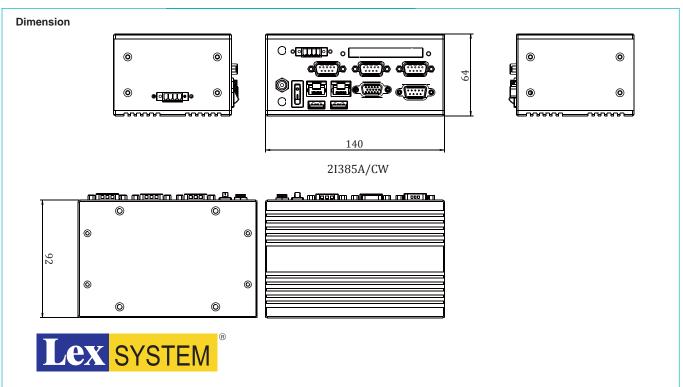

## Technical Data :

| . Dimension:   | 64H x 140W x 92D mm |
|----------------|---------------------|
| Material:      | Aluminum            |
| Color:         | Silver              |
| . Weight:      | 0.75 Kg (Incl. M/B) |
| Storage Space: | mSATA / 2.5" HDD    |
|                |                     |

M/B information: ( Please refer to M/B specification )

| CPU Type:       | Intel Bay Trail - I                   |
|-----------------|---------------------------------------|
| • M/B Model:    | 2I385A/CW                             |
| • VGA:          | 1                                     |
| .LAN:           | 2                                     |
| • COM:          | 4                                     |
| • USB:          | 2                                     |
| • Audio:        | Optional                              |
| Operation Temp: | mSATA 70°C / 2.5" HDD 60°C            |
| More Functions: | 3G / 4G, Wi-Fi, GPS, DI/O,<br>+9~+36V |