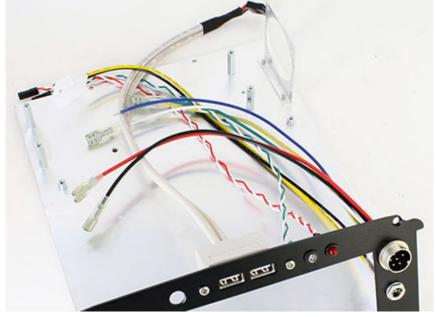

- VoomPC-1B CarPC Mini-ITX enclosure
- TFT-power connector cable (internal to 5.25" power connector, external to 5.5/2.5mm DC-connector)
- Cable harness (internal to M2-ATX plus, ignition plus, ground, 2x freely usable)