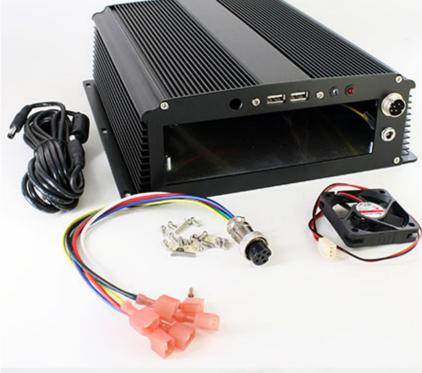

Your ideal under the seat or trunk car computer

The VoomPC car PC (carputer) enclosure can take one 2.5" hardrives.

Dimensions: 235(W)x254(L)x80(H)mm Power- and HDD-LED 2x Rear USB2.0 1x antenna hole Scope of supply:

- VoomPC-1B CarPC Mini-ITX enclosure
- TFT-power connector cable (internal to 5.25" power connector, external to 5.5/2.5mm DC-connector)
- Cable harness (internal to M2-ATX plus, ignition plus, ground, 2x freely usable)