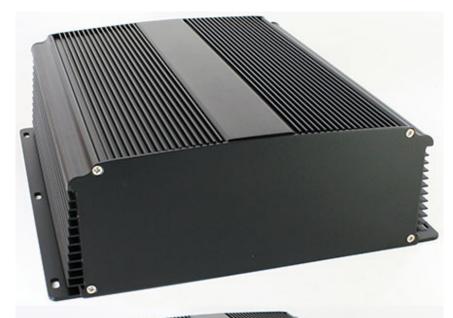

## **VoomPC-1B Mini-ITX CarPC enclosure)**

- Aluminium metal design!
- For M2-ATX!
- Mini-ITX!

The VoomPC-1B automotive (car, boat, electric cart) enclosure is a small, rugged car PC (carputer) enclosure designed to work in harsh environments such as dust and high temperatures. Made our of massive extruded aluminum profile, the VoomPC-1B car PC (carputer) encloure was designed to work with any type of mini-ITX motherboard (170x170mm). This car PC / carputer enclosure is specifically designed to work with the M2-ATX car PC automotive power supply series, sold separately.

Your ideal under the seat or trunk car computer

The VoomPC car PC (carputer) enclosure can take one 2.5" hardrives.

Dimensions: 235(W)x254(L)x80(H)mm Power- and HDD-LED 2x Rear USB2.0 1x antenna hole Scope of supply: