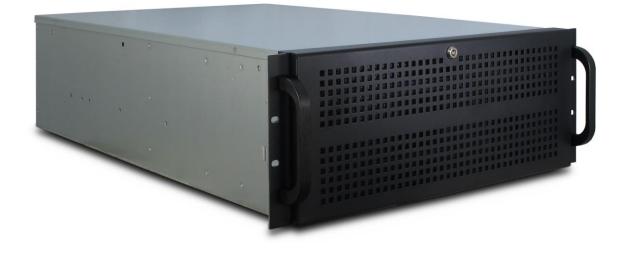

## IPC 4U-4129-N

The 4U-4129-N is a rack in 4U format with a long installation depth (650mm). This offers you the option to install even large mainboards (eATX). Thanks to its robust design, the case provides ample space for disks (up to 11x 3.5" HDDs). Mounting rails for screw less installation of the internal 3.5" and external 5.25" drives are in the scope of delivery.

For an optimal cooling of your hardware, seven fans are preinstalled. In addition a dust filter, that can be removed for cleaning, is located behind the lockable front door and prevents both removable hdd cages from dust. Front USB ports, one USB 2.0 and one USB 3.0, complete the offer.

**IPC 4U-4129-N** 

| Inter-Tech | Elektronik | Handels | GmbH |
|------------|------------|---------|------|

| Motherboard                | Mini ITX, µATX, ATX, eATX, SSI EEB<br>maximum motherboard size BxT: 305mm x 345mm, 12" x 13.5"                                                                                                                                                              |  |
|----------------------------|-------------------------------------------------------------------------------------------------------------------------------------------------------------------------------------------------------------------------------------------------------------|--|
| Drive Bays                 | 5.25" external: 3*<br>3.5" internal: 11*<br>2.5" internal: 4*                                                                                                                                                                                               |  |
| Front Connectors           | USB 3.0: 1<br>USB 2.0: 1                                                                                                                                                                                                                                    |  |
| Cooling System             | Front: 2x 120mn<br>(inclued, Molex connector<br>Internal: 3x 120mn<br>(assembled board, 3x 3Pin to 1x Molex<br>Rear: 2x 80mm<br>(included, 3pin connector                                                                                                   |  |
| Controls                   | Power-Buttor<br>Reset-Buttor                                                                                                                                                                                                                                |  |
| LED                        | Powe<br>HDD Activity<br>3x Network Activity<br>1x Aler                                                                                                                                                                                                      |  |
| Power Supply               | ATX PSU                                                                                                                                                                                                                                                     |  |
| Material                   | 1.0-1.2mm Stee                                                                                                                                                                                                                                              |  |
| Packing Units              | Shipping Unit: 1 Piece<br>Pallet: 12 Piece                                                                                                                                                                                                                  |  |
| Guarantee and Warranty     | Case 24 Months Warranty                                                                                                                                                                                                                                     |  |
| Article Number<br>EAN-Code | 88887206<br>4260133129986                                                                                                                                                                                                                                   |  |
| Scope of Delivery          | Key                                                                                                                                                                                                                                                         |  |
|                            | Screw se<br>Mounting frame for mini redundant power supply<br>Wrench for assembly of the space<br>Mounting rails for 5.25" and 3.5" drives                                                                                                                  |  |
| Features                   | Lockable front panel with dust filter cartridge<br>Drive cages removable and selectively positionable<br>Install 3.5" and 5.25" drives scewless<br>Inlcuding 7 pre-installed fans in the front, rear and center ba<br>USB 3.0 and USB 2.0 as block connecto |  |