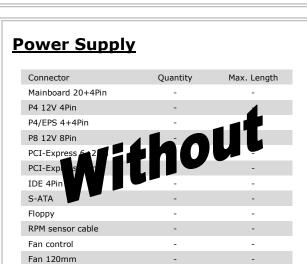

**IPC 4U-4129-N** 

| Inter-Tech | Elektronik | Handels | GmbH |
|------------|------------|---------|------|

| Motherboard                | Mini ITX, µATX, ATX, eATX, SSI EEB<br>maximum motherboard size BxT: 305mm x 345mm, 12" x 13.5"                                                                                                                                                              |  |
|----------------------------|-------------------------------------------------------------------------------------------------------------------------------------------------------------------------------------------------------------------------------------------------------------|--|
| Drive Bays                 | 5.25" external: 3*<br>3.5" internal: 11*<br>2.5" internal: 4*                                                                                                                                                                                               |  |
| Front Connectors           | USB 3.0: 1<br>USB 2.0: 1                                                                                                                                                                                                                                    |  |
| Cooling System             | Front: 2x 120mn<br>(inclued, Molex connector<br>Internal: 3x 120mn<br>(assembled board, 3x 3Pin to 1x Molex<br>Rear: 2x 80mm<br>(included, 3pin connector                                                                                                   |  |
| Controls                   | Power-Buttor<br>Reset-Buttor                                                                                                                                                                                                                                |  |
| LED                        | Powe<br>HDD Activity<br>3x Network Activity<br>1x Aler                                                                                                                                                                                                      |  |
| Power Supply               | ATX PSU                                                                                                                                                                                                                                                     |  |
| Material                   | 1.0-1.2mm Stee                                                                                                                                                                                                                                              |  |
| Packing Units              | Shipping Unit: 1 Piece<br>Pallet: 12 Piece                                                                                                                                                                                                                  |  |
| Guarantee and Warranty     | Case 24 Months Warranty                                                                                                                                                                                                                                     |  |
| Article Number<br>EAN-Code | 88887206<br>4260133129986                                                                                                                                                                                                                                   |  |
| Scope of Delivery          | Key                                                                                                                                                                                                                                                         |  |
|                            | Screw se<br>Mounting frame for mini redundant power supply<br>Wrench for assembly of the space<br>Mounting rails for 5.25" and 3.5" drives                                                                                                                  |  |
| Features                   | Lockable front panel with dust filter cartridge<br>Drive cages removable and selectively positionable<br>Install 3.5" and 5.25" drives scewless<br>Inlcuding 7 pre-installed fans in the front, rear and center ba<br>USB 3.0 and USB 2.0 as block connecto |  |