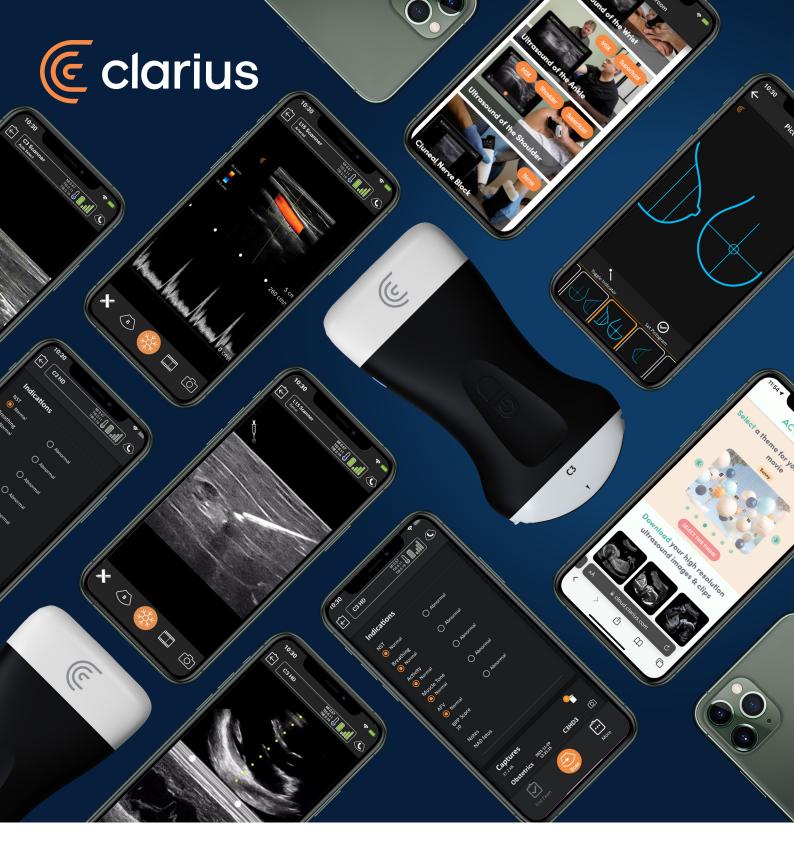

## Imaging Modes

Take full advantage of our 192 piezoelectric crystals and octal beamforming technology to power imaging modes never before seen in handheld ultrasound. Get the clinical insights you need without the complexity of a large system.

Pulsed Wave Doppler

**Needle Enhance** 

Elastography

### **Advanced Software**

Refine and personalize your experience with Advanced Software Packages powered by artificial intelligence and purpose-designed for your specialty. From dedicated presets to comprehensive measurements, these packages fine tune imaging and streamline workflows.