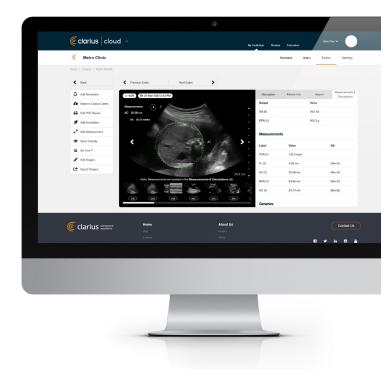

## **Cloud Management**

Organize your exams, make annotations, generate reports, share exams, and access them from anywhere with Clarius Cloud.

#### Manage Exams

Manage your exams and build reports anywhere, anytime with unlimited Clarius Cloud storage.

#### **Review and Share**

Make notes, send exams for review, export PDF reports, and more.

#### Access Anywhere Access your exams stored in Clarius Cloud from

anywhere you have an internet connection.

### Generate Exam Report

Easily create customized PDF reports for printing, archiving, and sharing.