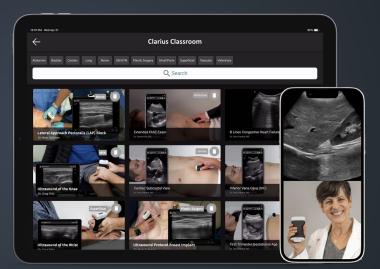

### Education

As a member, you'll enjoy both in-app video tutorials plus new online live training sessions with Clarius Clinicians who will answer your questions and help you get the most out of your Clarius HD3 scanner for your specialty.

#### Clarius Classroom

Gain access to 100+ video tutorials within the Clarius App.

#### **Clarius Live**

Get a 2nd opinion from a colleague with one-touch telemedicine.

#### Clarius Training

Get access to our monthly ultrasound training sessions.