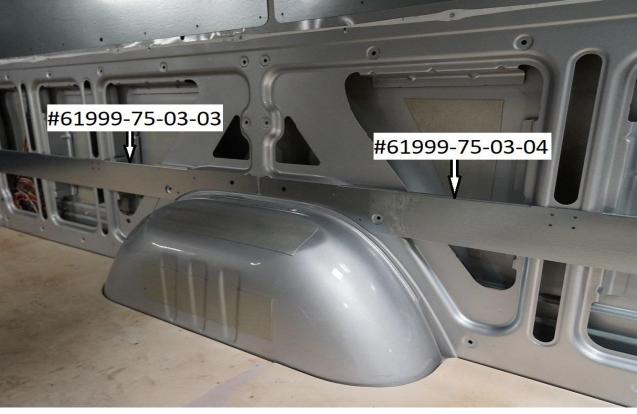

#### Parts List

- (1) #61999-75-03-09 144/170/170EXT WB DS Front Lower Support Galvanized Steel
- (1) #61999-75-03-06 170 DS Over Fender Front Galvanized steel
- (1) #61999-75-03-07 170 DS Over Fender Rear Galvanized Steel
- (1) #61999-75-03-03 170 PS Over Fender Front Galvanized Steel
- (1) #61999-75-03-04 170 PS Over Fender Rear Galvanized Steel
- (1) Pack of 3/16" Rivets

#### **Installation**

1) Start by identifying each of the wall braces by laying these out in the van before installation.

2) Once the individual braces have been identified we suggest aligning them properly. Each brace has a cut out for clearance on a small bump out in the frames interior. Align the driver and passenger side braces to align with these cut outs. Once aligned the brace is held up to the top and side support structure of the van. Using a #11 drill bit drill thru the holes and rivet braces into place as shown.