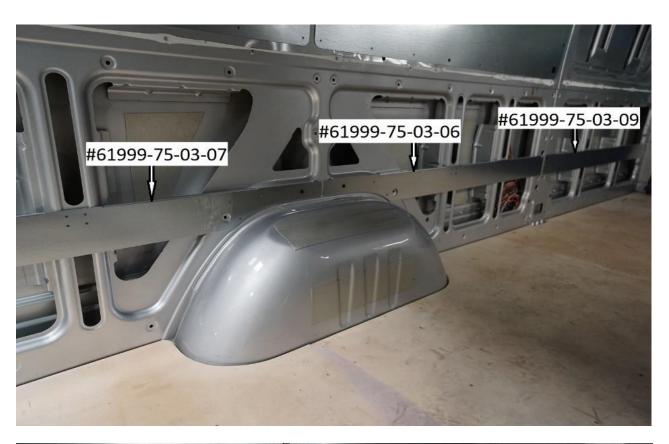

#### Parts List

- (1) #61999-75-03-09 144/170/170EXT WB DS Front Lower Support Galvanized Steel
- (1) #61999-75-03-06 170 DS Over Fender Front Galvanized steel
- (1) #61999-75-03-07 170 DS Over Fender Rear Galvanized Steel
- (1) #61999-75-03-03 170 PS Over Fender Front Galvanized Steel
- (1) #61999-75-03-04 170 PS Over Fender Rear Galvanized Steel
- (1) Pack of 3/16" Rivets

#### **Installation**

1) Start by identifying each of the wall braces by laying these out in the van before installation.

2) Once the individual braces have been identified we suggest aligning them properly. Each brace has a cut out for clearance on a small bump out in the frames interior. Align the driver and passenger side braces to align with these cut outs. Once aligned the brace is held up to the top and side support structure of the van. Using a #11 drill bit drill thru the holes and rivet braces into place as shown.