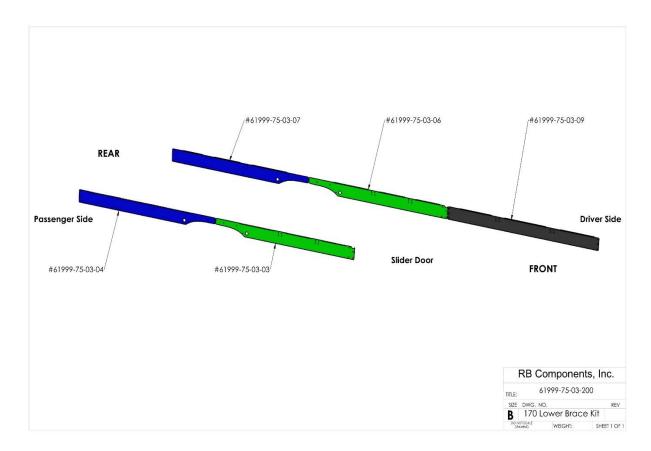

#### Parts List

- (1) #61999-75-03-09 144/170/170EXT WB DS Front Lower Support Galvanized Steel
- (1) #61999-75-03-06 170 DS Over Fender Front Galvanized steel
- (1) #61999-75-03-07 170 DS Over Fender Rear Galvanized Steel
- (1) #61999-75-03-03 170 PS Over Fender Front Galvanized Steel
- (1) #61999-75-03-04 170 PS Over Fender Rear Galvanized Steel
- (1) Pack of 3/16" Rivets

#### **Installation**

1) Start by identifying each of the wall braces by laying these out in the van before installation.

2) Once the individual braces have been identified we suggest aligning them properly. Each brace has a cut out for clearance on a small bump out in the frames interior. Align the driver and passenger side braces to align with these cut outs. Once aligned the brace is held up to the top and side support structure of the van. Using a #11 drill bit drill thru the holes and rivet braces into place as shown.