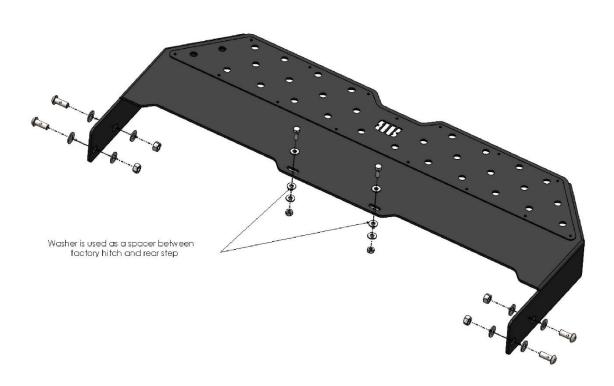

### Parts List

- (1) #61999-62-78 2019+ Sprinter Rear Step Fits On Factory Hitch
- (4) 3/8"-16 x 1-1/4" Button Head Hex Drive
- (4) 3/8"-16 Nylon Lock Nut
- (8) 3/8" Washer
- (2) 1/4"-20 x 1" Hex Drive
- (6) 1/4" Washer
- (2) 1/4"-20 Nylon Lock Nut

### **Tools Needed**

- 7/32" allen wrench
- 9/16" socket wrench
- 7/16" open end wrench
- 7/16" socket wrench

# **Installation**

1) The RB rear step is designed to fit over the factory rear hitch of your Sprinter with no modification needed. See detailed view below:

Installation is now complete. If you have any further questions on this or any other RB Components product please feel free to reach us directly (562) 802-1200