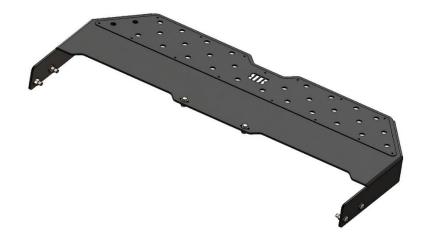

### Parts List

- (1) #61999-62-78 2019+ Sprinter Rear Step Fits On Factory Hitch
- (4) 3/8"-16 x 1-1/4" Button Head Hex Drive
- (4) 3/8"-16 Nylon Lock Nut
- (8) 3/8" Washer
- (2) 1/4"-20 x 1" Hex Drive
- (6) 1/4" Washer
- (2) 1/4"-20 Nylon Lock Nut

# **Installation**

1) The RB rear step is designed to fit over the factory rear hitch of your Sprinter with no modification needed. See detailed view below:

Installation is now complete. If you have any further questions on this or any other RB Components product please feel free to reach us directly (562) 802-1200