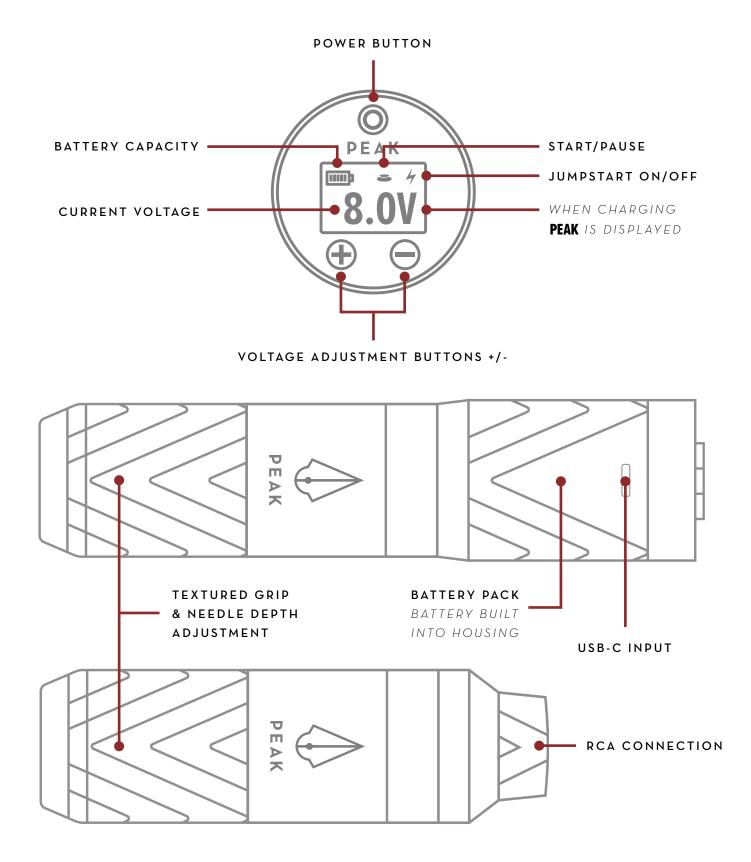

### TECHNICAL SPECIFICATIONS

Net Weight: 158g (~5.6oz)

Machine Length: 4.5"

**Stroke Length:** 3.5mm; 4mm cam available separately

**Machine Body:** Constructed from durable aluminum featuring the Peak logo on machine body

**Battery:** USB-C chargeable; offers 1O+ hours of tattooing power; Microchip battery controller prevents short-circuit, overcharge, and drain

Motor: 6v 6800rpm motor

Maximum voltage: 10v

Jumpstart voltage: 9v in 0.3 seconds

**Connection:** Removable 1800 mAh battery and magnetic RCA module

**Package Includes:** 2 O-rings, 2 Allen keys, 1 USB-C charging cable, and 1 RCA cord

#### FOR WIRELESS TATTOOING

- **To turn on the Solice without the jumpstart feature**, long-press the power button **O** on the attached PowerPack battery. Your machine will start with previously adjusted voltage.
- 2 To turn on the Solice with the jumpstart feature, quickly double press the power button O. A lightning bolt icon 4 will appear on your display.
- To start or pause your machine, press the power button O whenever you want. A pedal icon will appear on your display when your machine is working. Tattoo for 10+ hours on a single charge; the PowerPack battery will automatically shut off after 5 minutes of inactivity.
- **When you're ready to recharge**, connect your PowerPack to a USB-C charging cable. You will also see your battery capacity.

#### FOR TATTOOING WITH AN RCA CONNECTION

Remove the PowerPack battery.

- 2 Attach the magnetic RCA module (included with your Solice machine).
- **3** Plug your Solice Pen into your favorite power supply with the included RCA cable.