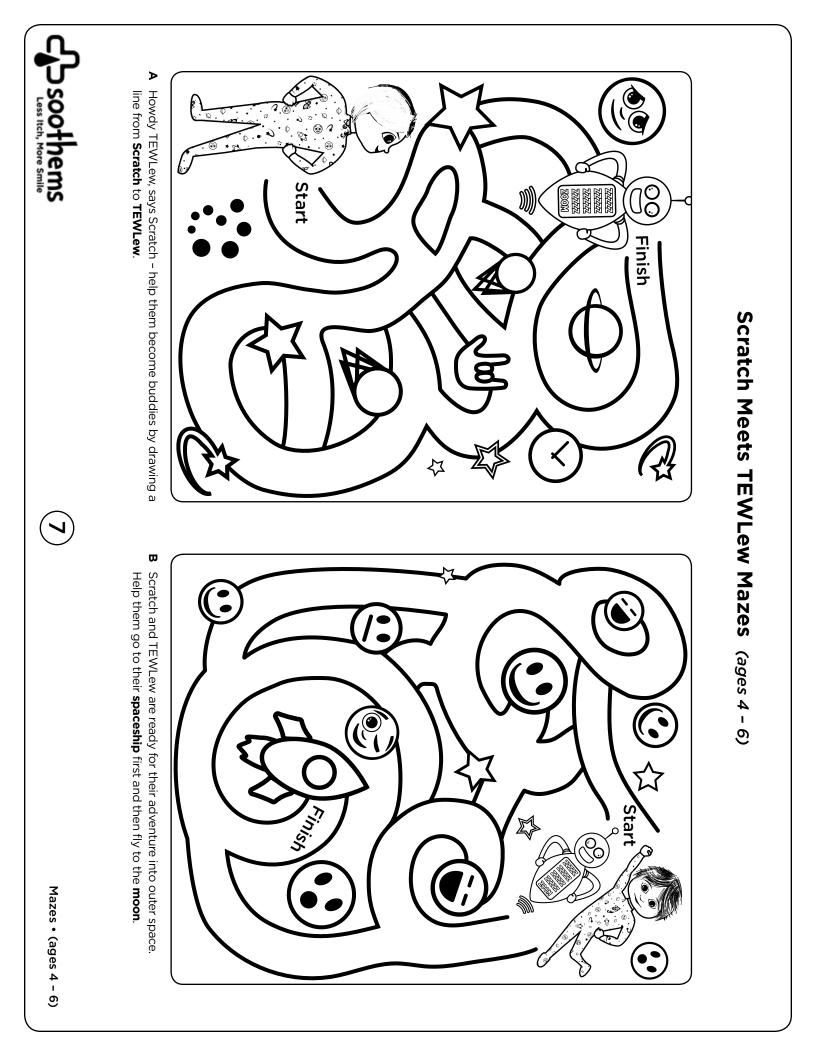

### Lost in Space Preschool (ages 3 - 5)

Dot-to-Dot activities help a child practice counting by sequentially recognizing numbers to complete the image. After connecting the dots with a pencil enjoy coloring the images.