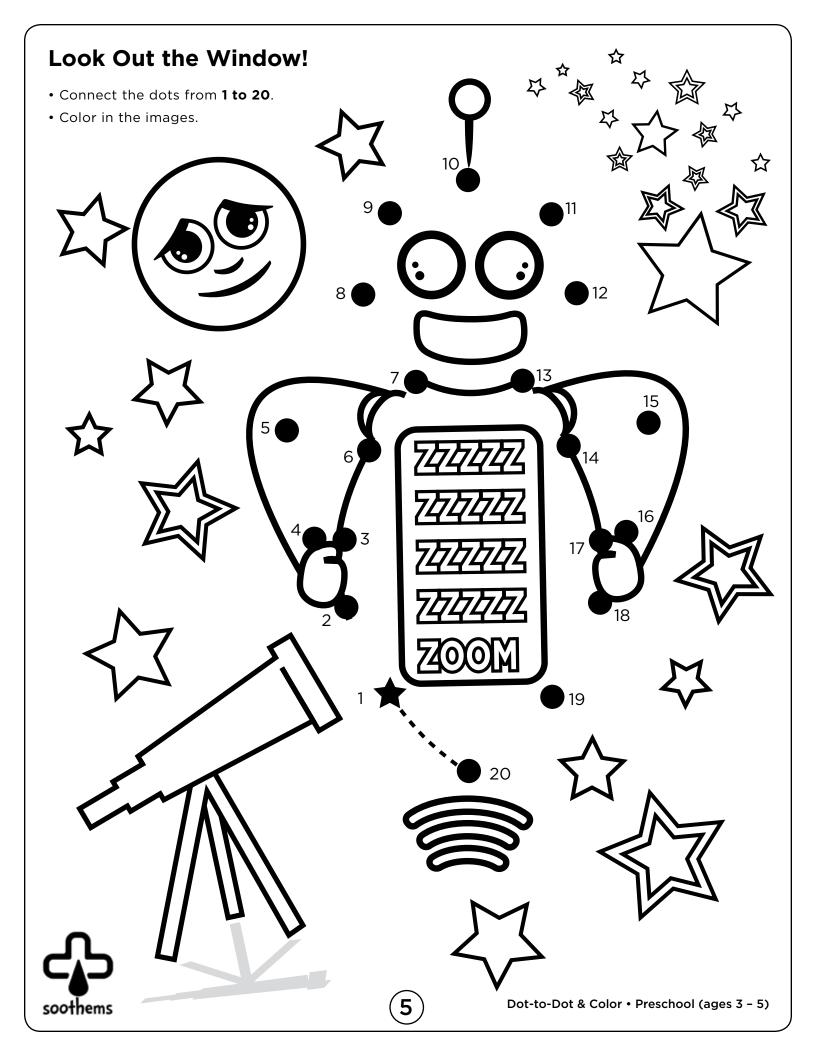

### Lost in Space Preschool (ages 3 - 5)

Dot-to-Dot activities help a child practice counting by sequentially recognizing numbers to complete the image. After connecting the dots with a pencil enjoy coloring the images.