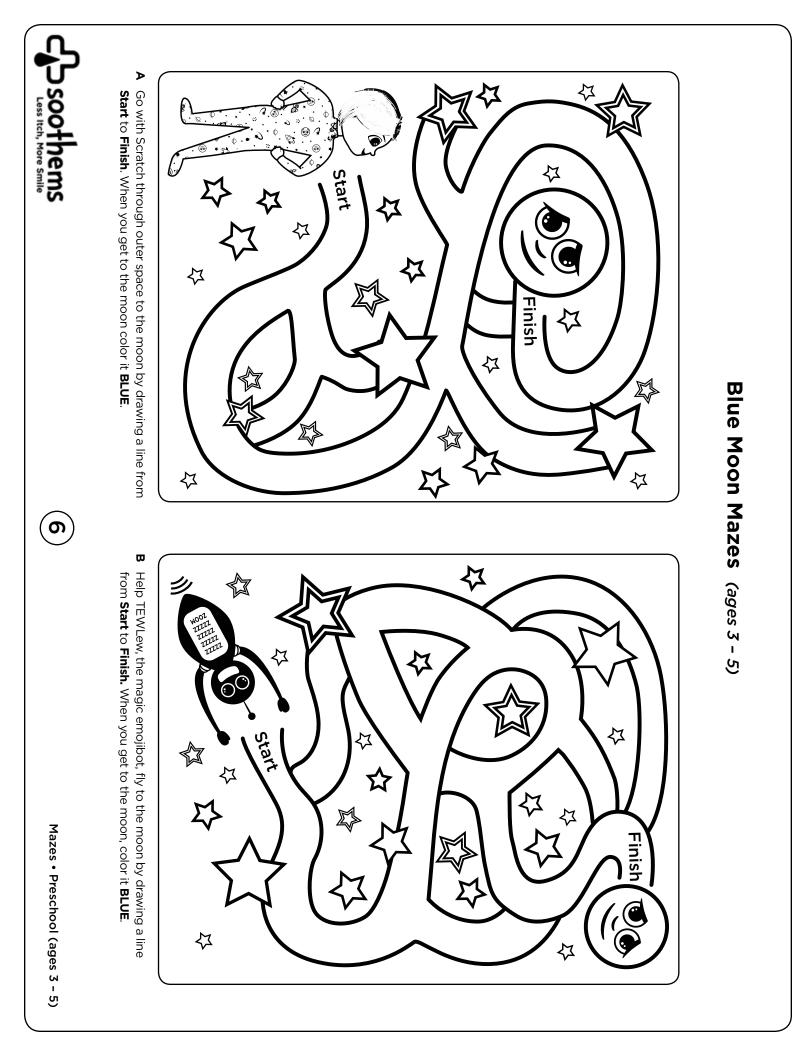

czema? Depending on the severity of your child's eczema and the health care professional's specific eczema treatment recommendations the goal is to restore moisture levels to the skin to help relieve the urge to itch. Using special products like bath additives, emollients and moisturizing creams and then covering affected areas with special eczema clothing like Soothems (either wet or dry) will really make a difference in the time it takes for the flareup to subside and the rash to disappear.

Contact Soothems at **wecare@soothems.com** for more information.



### Lost in Space Preschool (ages 3 - 5)

Dot-to-Dot activities help a child practice counting by sequentially recognizing numbers to complete the image. After connecting the dots with a pencil enjoy coloring the images.



5

6















# Healthy Foods Word Search Puzzle (ages 4 - 8)

| S       | т                                        | R | Α | W | В  | Е                        | R | R                                          | Y    | W          | Α                          |  |  |  |  |  |  |
|---------|------------------------------------------|---|---|---|----|--------------------------|---|--------------------------------------------|------|------------|----------------------------|--|--|--|--|--|--|
| В       | Ζ                                        | С | I | D | Е  | R                        | K | G                                          | G    | J          | F                          |  |  |  |  |  |  |
| A       | Α                                        | F | I | Y | R  | Κ