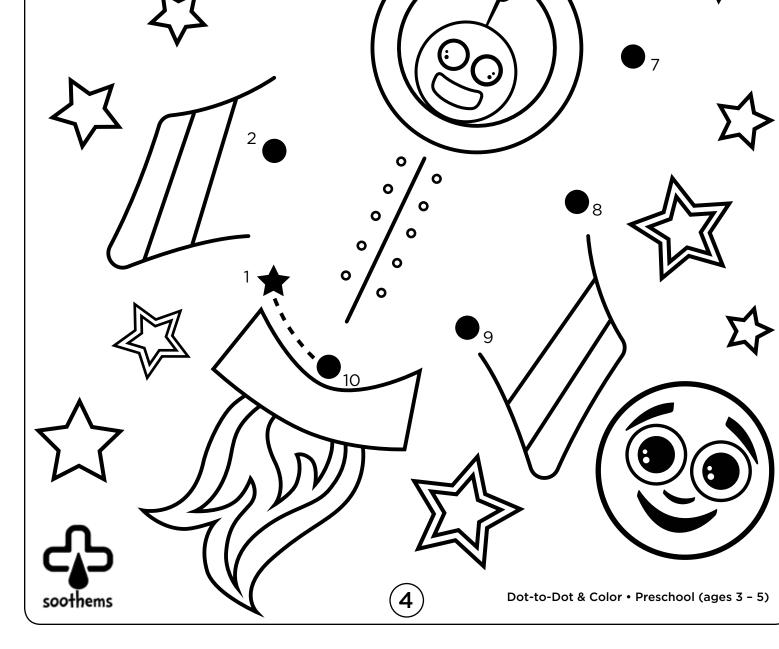

### Lost in Space Preschool (ages 3 - 5)

Dot-to-Dot activities help a child practice counting by sequentially recognizing numbers to complete the image. After connecting the dots with a pencil enjoy coloring the images.