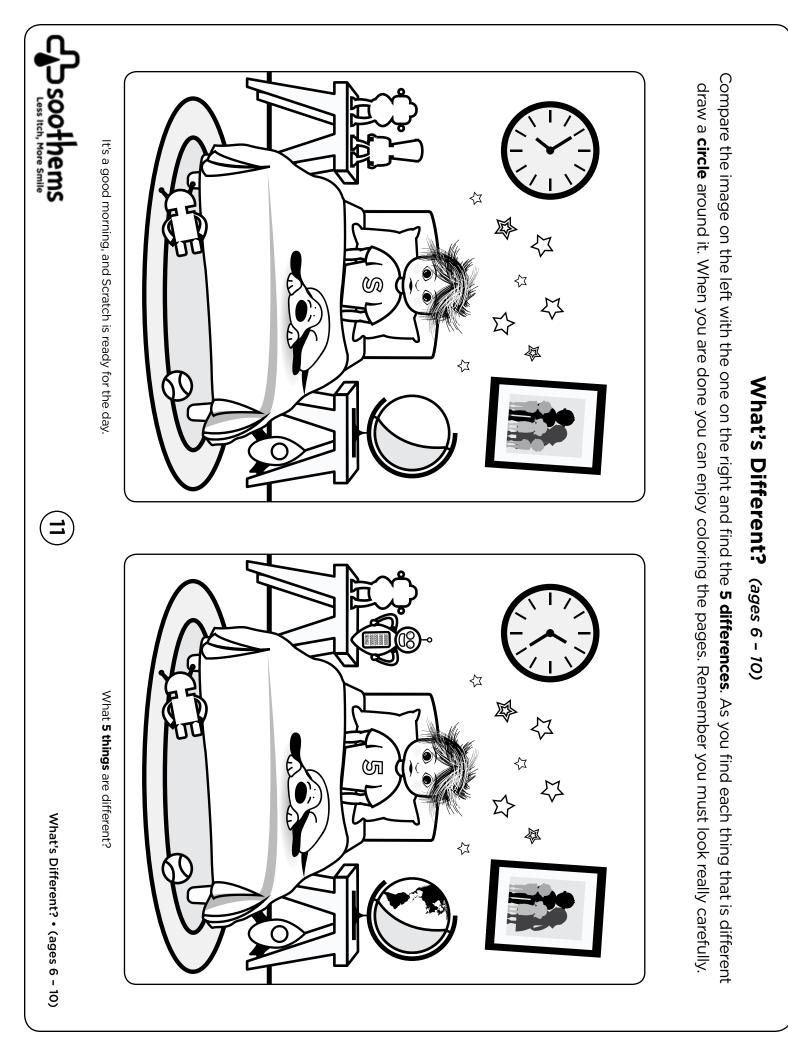

ending on the severity of your child's eczema and the health care professional's specific eczema treatment recommendations the goal is to restore moisture levels to the skin to help relieve the urge to itch. Using special products like bath additives, emollients and moisturizing creams and then covering affected areas with special eczema clothing like Soothems (either wet or dry) will really make a difference in the time it takes for the flareup to subside and the rash to disappear.

Contact Soothems at **wecare@soothems.com** for more information.



### Lost in Space Preschool (ages 3 - 5)

Dot-to-Dot activities help a child practice counting by sequentially recognizing numbers to complete the image. After connecting the dots with a pencil enjoy coloring the images.



5

6















# Healthy Foods Word Search Puzzle (ages 4 - 8)

| S       | т                                        | R | Α | W | В  | Е                        | R | R                                          | Y    | W          | Α                          |  |  |  |  |  |  |
|---------|------------------------------------------|---|---|---|----|--------------------------|---|--------------------------------------------|------|------------|----------------------------|--|--|--|--|--|--|
| В       | Ζ                                        | С | I | D | Е  | R                        | K | G                                          | G    | J          | F                          |  |  |  |  |  |  |
| A       | Α                                        | F | I | Y | R  | Κ                        | I | W