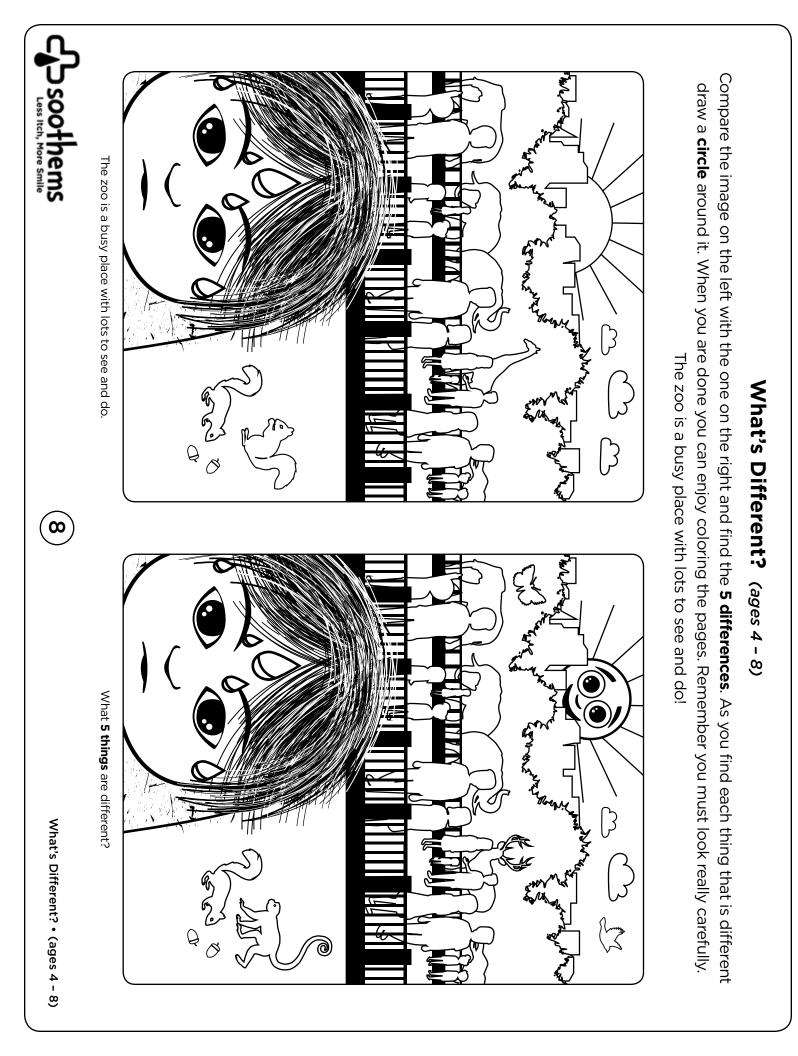

a? Depending on the severity of your child's eczema and the health care professional's specific eczema treatment recommendations the goal is to restore moisture levels to the skin to help relieve the urge to itch. Using special products like bath additives, emollients and moisturizing creams and then covering affected areas with special eczema clothing like Soothems (either wet or dry) will really make a difference in the time it takes for the flareup to subside and the rash to disappear.

Contact Soothems at **wecare@soothems.com** for more information.



### Lost in Space Preschool (ages 3 - 5)

Dot-to-Dot activities help a child practice counting by sequentially recognizing numbers to complete the image. After connecting the dots with a pencil enjoy coloring the images.



5

6















# Healthy Foods Word Search Puzzle (ages 4 - 8)

| S       | т                                        | R | Α | W | В  | Е                        | R | R                                          | Y    | W          | Α                          |  |  |  |  |  |  |
|---------|------------------------------------------|---|---|---|----|--------------------------|---|--------------------------------------------|------|------------|----------------------------|--|--|--|--|--|--|
| В       | Ζ                                        | С | I | D | Е  | R                        | K | G                                          | G    | J          | F                          |  |  |  |  |  |  |
| A       | Α                                        | F | I | Y | R  | Κ                        |