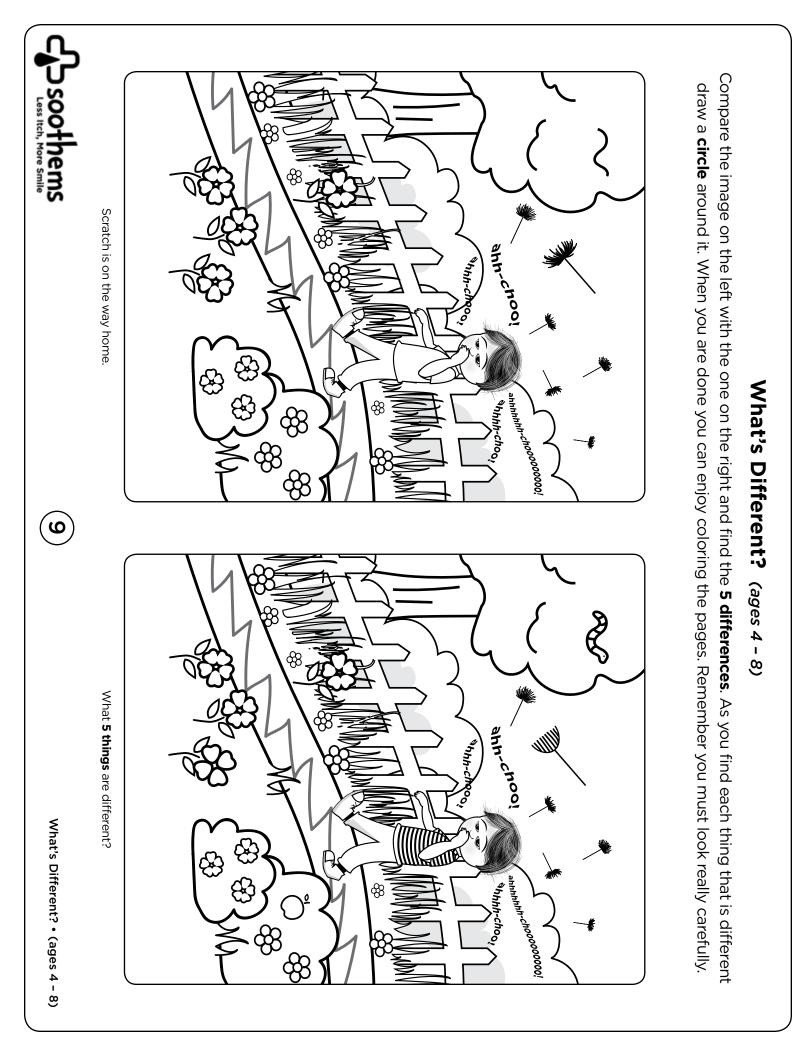

Depending on the severity of your child's eczema and the health care professional's specific eczema treatment recommendations the goal is to restore moisture levels to the skin to help relieve the urge to itch. Using special products like bath additives, emollients and moisturizing creams and then covering affected areas with special eczema clothing like Soothems (either wet or dry) will really make a difference in the time it takes for the flareup to subside and the rash to disappear.

Contact Soothems at **wecare@soothems.com** for more information.



### Lost in Space Preschool (ages 3 - 5)

Dot-to-Dot activities help a child practice counting by sequentially recognizing numbers to complete the image. After connecting the dots with a pencil enjoy coloring the images.



5

6















# Healthy Foods Word Search Puzzle (ages 4 - 8)

| S       | т                                        | R | Α | W | В  | Е                        | R | R                                          | Y    | W          | Α                          |  |  |  |  |  |  |
|---------|------------------------------------------|---|---|---|----|--------------------------|---|--------------------------------------------|------|------------|----------------------------|--|--|--|--|--|--|
| В       | Ζ                                        | С | I | D | Е  | R                        | K | G                                          | G    | J          | F                          |  |  |  |  |  |  |
| A       | Α                                        | F | I | Y | R  | Κ                        | I