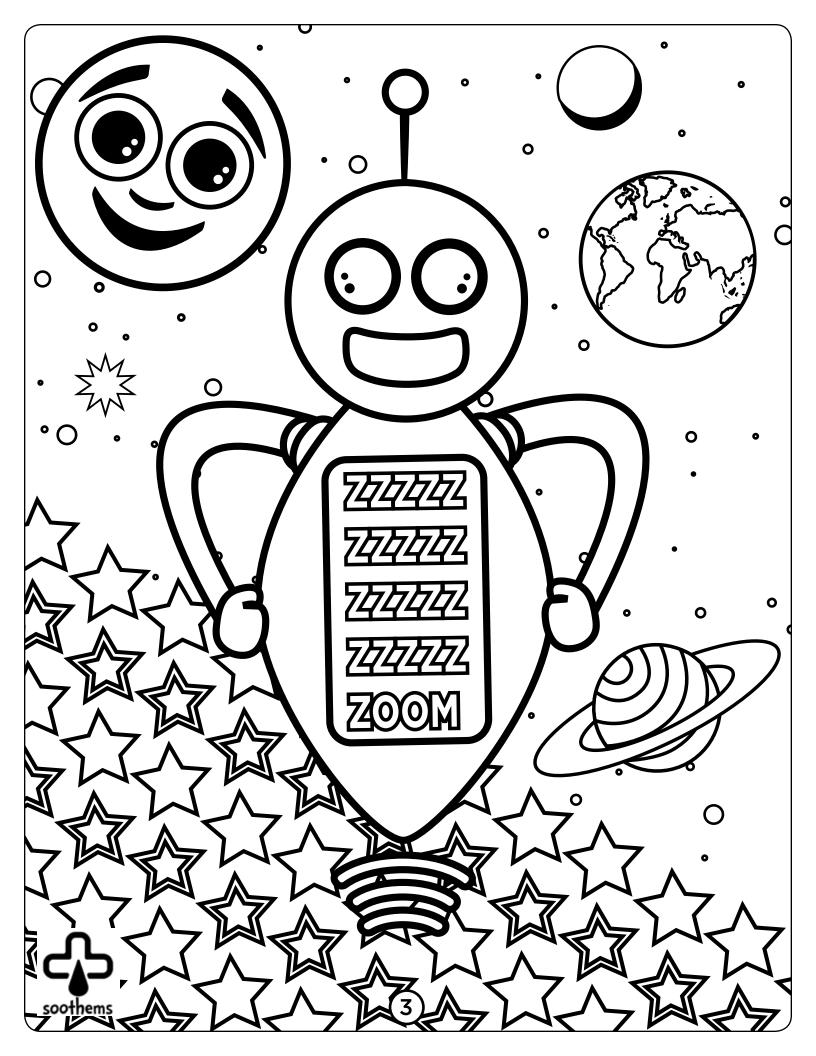

### Lost in Space Preschool (ages 3 - 5)

Dot-to-Dot activities help a child practice counting by sequentially recognizing numbers to complete the image. After connecting the dots with a pencil enjoy coloring the images.