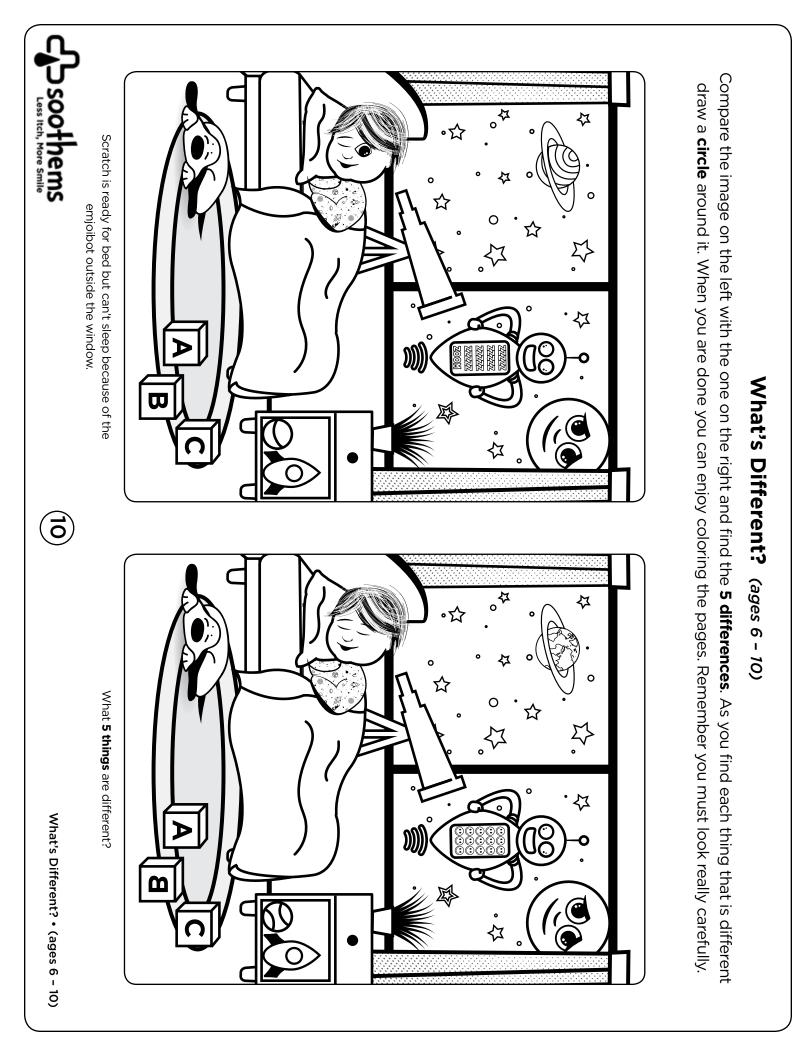

epending on the severity of your child's eczema and the health care professional's specific eczema treatment recommendations the goal is to restore moisture levels to the skin to help relieve the urge to itch. Using special products like bath additives, emollients and moisturizing creams and then covering affected areas with special eczema clothing like Soothems (either wet or dry) will really make a difference in the time it takes for the flareup to subside and the rash to disappear.

Contact Soothems at **wecare@soothems.com** for more information.



### Lost in Space Preschool (ages 3 - 5)

Dot-to-Dot activities help a child practice counting by sequentially recognizing numbers to complete the image. After connecting the dots with a pencil enjoy coloring the images.



5

6















# Healthy Foods Word Search Puzzle (ages 4 - 8)

| S       | т                                        | R | Α | W | В  | Е                        | R | R                                          | Y    | W          | Α                          |  |  |  |  |  |  |
|---------|------------------------------------------|---|---|---|----|--------------------------|---|--------------------------------------------|------|------------|----------------------------|--|--|--|--|--|--|
| В       | Ζ                                        | С | I | D | Е  | R                        | K | G                                          | G    | J          | F                          |  |  |  |  |  |  |
| A       | Α                                        | F | I | Y | R  | Κ                        | I |