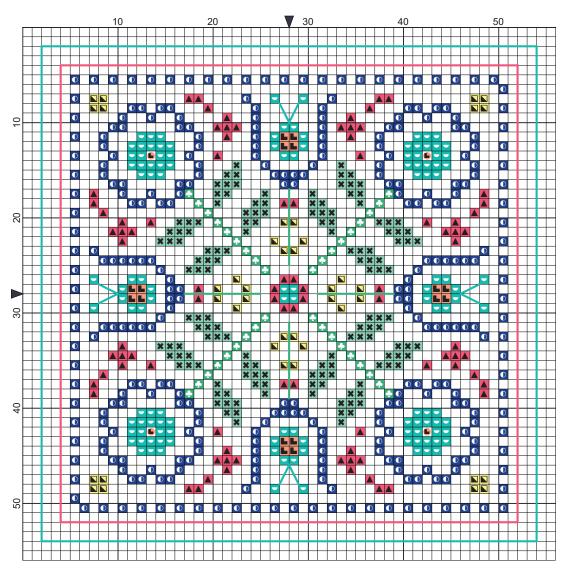

|                | Symbol   | <b>Color Name</b> | DMC  | Cosmo |
|----------------|----------|-------------------|------|-------|
| Cross stitches |          | Royal Blue        | 797  | 215   |
|                |          | Bright Turquoise  | 3845 | 2412  |
|                |          | Carnation         | 892  | 206   |
|                |          | Apricot           | 3341 | 441   |
|                |          | Lemon             | 445  | 299   |
|                | ×        | Seagreen          | 959  | 897   |
|                | <b>♣</b> | Aquamarine        | 943  | 900   |
|                |          | _                 |      |       |
| ج<br>ا         | Symbol   | Color Name        | DMC  | Cosmo |
| Back stitch    |          | Bright Turquoise  | 3845 | 2412  |
|                |          | Carnation         | 892  | 206   |
|                |          | Aquamarine        | 943  | 900   |
| Ħ              | Symbol   | Color Name        | DMC  | Cosmo |

3341

441

**Apricot** 

## **Pattern Notes**

## **Design size**

52W x 52H

## **Finished size**

On 14 count: 3.7" x 3.7" On 16-count: 3.25" x 3.25" On 18-count: 2.9" x 2.9"

## **Strands**

Cross stitch: 2 strands Backstitch: 2 strands French Knots: 2 strands

© 2017 Stitched Modern. For personal use only www.stitchedmodern.com