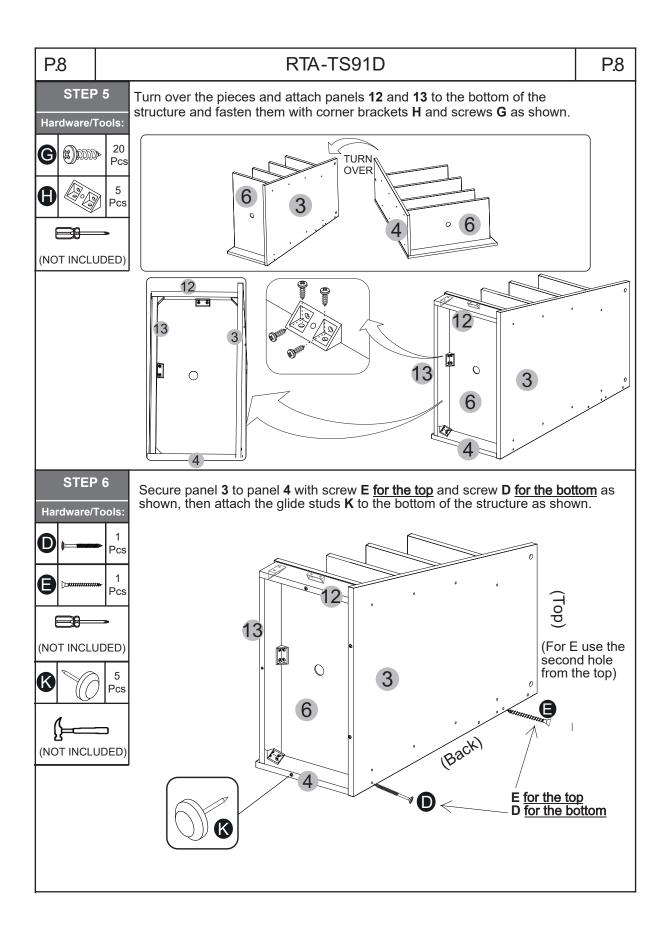

NOTE: You will need for the assembly a Phillips screwdriver and mallet/hammer (not included).

| P.5                                                                                                                                                  |                                                                            | RTA-1      | S91D                                                                                                                                                                                                                                                                                                                                                                                                                                                                                                                                                                                                                                                                                                                                                                                                                                                                                                                                                                                                                                                                                                                                                                                                                                                                                                                                                                                                                                                                                                                                                                                                                                                                                                                                                                                                                                                                                                                                                                                                                                                                                                                        | P.5                                                   |  |  |  |  |  |  |
|------------------------------------------------------------------------------------------------------------------------------------------------------|----------------------------------------------------------------------------|------------|-----------------------------------------------------------------------------------------------------------------------------------------------------------------------------------------------------------------------------------------------------------------------------------------------------------------------------------------------------------------------------------------------------------------------------------------------------------------------------------------------------------------------------------------------------------------------------------------------------------------------------------------------------------------------------------------------------------------------------------------------------------------------------------------------------------------------------------------------------------------------------------------------------------------------------------------------------------------------------------------------------------------------------------------------------------------------------------------------------------------------------------------------------------------------------------------------------------------------------------------------------------------------------------------------------------------------------------------------------------------------------------------------------------------------------------------------------------------------------------------------------------------------------------------------------------------------------------------------------------------------------------------------------------------------------------------------------------------------------------------------------------------------------------------------------------------------------------------------------------------------------------------------------------------------------------------------------------------------------------------------------------------------------------------------------------------------------------------------------------------------------|-------------------------------------------------------|--|--|--|--|--|--|
| BEFORE YOU START THE ASSEMBLY, PLEASE READ THE FOLLOWING TIPS AND WARNINGS.                                                                          |                                                                            |            |                                                                                                                                                                                                                                                                                                                                                                                                                                                                                                                                                                                                                                                                                                                                                                                                                                                                                                                                                                                                                                                                                                                                                                                                                                                                                                                                                                                                                                                                                                                                                                                                                                                                                                                                                                                                                                                                                                                                                                                                                                                                                                                             |                                                       |  |  |  |  |  |  |
| Do a quick in<br>to make sure th<br>package contai<br>the parts and he<br>listed in the ass<br>instructions.                                         | ne<br>ns all<br>ardware                                                    |            | To avoid<br>misalignments, always<br>leave the screws loose<br>and tighten them until all<br>pieces are positioned<br>correctly.                                                                                                                                                                                                                                                                                                                                                                                                                                                                                                                                                                                                                                                                                                                                                                                                                                                                                                                                                                                                                                                                                                                                                                                                                                                                                                                                                                                                                                                                                                                                                                                                                                                                                                                                                                                                                                                                                                                                                                                            |                                                       |  |  |  |  |  |  |
| 2 Missing, dat<br>defective parts<br>replaced at no<br>you. Please ref<br>last pages on the<br>last pages on the                                     | can be<br>cost to<br>fer to the                                            |            | <ul> <li>B Do not<br/>overtighten or force<br/>the screws as they<br/>might break, strip,<br/>damage the threads<br/>of the holes or get<br/>stuck inside the<br/>part.</li> </ul>                                                                                                                                                                                                                                                                                                                                                                                                                                                                                                                                                                                                                                                                                                                                                                                                                                                                                                                                                                                                                                                                                                                                                                                                                                                                                                                                                                                                                                                                                                                                                                                                                                                                                                                                                                                                                                                                                                                                          |                                                       |  |  |  |  |  |  |
| The replace<br>service is limite<br>continental Uni<br>you reside in H<br>Rico, U.S. Dep<br>other countries<br>contact the sup<br>where the unit     | d to the<br>ted States. If<br>awaii, Puerto<br>endencies or<br>, please    |            | Sometimes the laminate might cover particular to be a panel. If there is no yo for the screw, pass and press the tip of yo over the area where the hole should be log feel the indentation, and once found, careful the laminate to reveal the hole underneather the hole with the laminate to reveal the hole underneather the laminate to reveal the hole underneather the hol | visible hole<br>ur finger<br>cated to<br>fully pierce |  |  |  |  |  |  |
| If during ass<br>find an issue or<br>clarification, ple<br>our Customer S<br>assistance. Ple<br>the last pages of<br>manual.                         | ase contact<br>Service for<br>ase refer to                                 |            |                                                                                                                                                                                                                                                                                                                                                                                                                                                                                                                                                                                                                                                                                                                                                                                                                                                                                                                                                                                                                                                                                                                                                                                                                                                                                                                                                                                                                                                                                                                                                                                                                                                                                                                                                                                                                                                                                                                                                                                                                                                                                                                             |                                                       |  |  |  |  |  |  |
| <b>5</b> On each ster<br>the instructions<br>analyze the illu-<br>thoroughly befor<br>proceeding to c<br>assembly.                                   | and<br>strations<br>ore                                                    |            | If the hole seems too small for the scree<br>make sure you are using the correct size of<br>and that it's been installed in the correct hole<br>hole still appears to be too small, carefully<br>the laminate to reveal the hole's actual size                                                                                                                                                                                                                                                                                                                                                                                                                                                                                                                                                                                                                                                                                                                                                                                                                                                                                                                                                                                                                                                                                                                                                                                                                                                                                                                                                                                                                                                                                                                                                                                                                                                                                                                                                                                                                                                                              | of screw<br>ole. If the<br>pierce                     |  |  |  |  |  |  |
| 6 Make sure y<br>understand whi<br>hardware will be<br>each step. Usin<br>size of screw, b<br>might strip the t<br>cause damage<br>in which it is be | ch<br>e used on<br>ig the wrong<br>iolt or pin<br>hreads or<br>to the part | <b>TIT</b> |                                                                                                                                                                                                                                                                                                                                                                                                                                                                                                                                                                                                                                                                                                                                                                                                                                                                                                                                                                                                                                                                                                                                                                                                                                                                                                                                                                                                                                                                                                                                                                                                                                                                                                                                                                                                                                                                                                                                                                                                                                                                                                                             |                                                       |  |  |  |  |  |  |