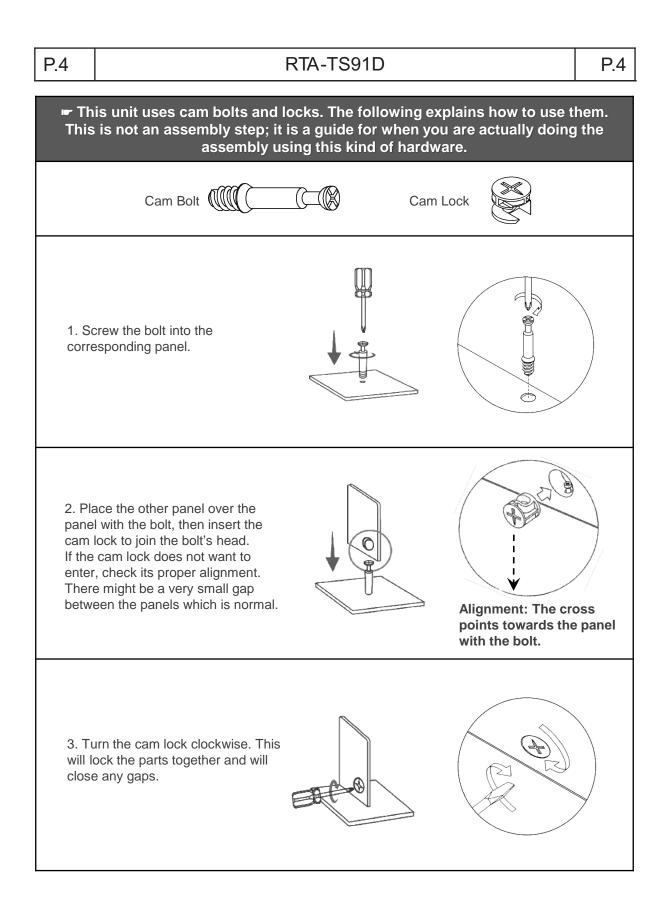

#### ŤŤ

• Might require two people.

| LIST OF HARDWARE, SCREWS AND FITTINGS |     |                                 |   |  |      |     |                                     |   |  |  |  |
|---------------------------------------|-----|---------------------------------|---|--|------|-----|-------------------------------------|---|--|--|--|
| PART                                  | QTY | ITEM                            |   |  | PART | QTY | ITEM                                |   |  |  |  |
| A                                     | 24  | 6x30mm<br>Wooden<br>Dowels      |   |  | I    | 10  | 15mm<br>plastic<br>adhesive         |   |  |  |  |
| В                                     | 10  | 5x31mm<br>Bolts                 |   |  | J    | 1   | hole covers                         |   |  |  |  |
| С                                     | 10  | 12x9mm<br>Cam locks             | R |  | К    | 10  | chalk<br>12x12x6mm<br>plastic glide |   |  |  |  |
| D                                     | 26  | 3.5x40mm                        | A |  |      |     | stud                                |   |  |  |  |
|                                       |     | Flanged<br>head                 |   |  | L    | 2   | Ø46mm<br>Grommet                    |   |  |  |  |
| Ш                                     | 2   | 3.5x40mm<br>Flat head           |   |  |      |     | (cable<br>management)               | F |  |  |  |
| F                                     | 4   | 3.5x20mm                        |   |  | Μ    | 1   | Headphone<br>holder                 |   |  |  |  |
| G                                     | 40  | 4x12mm                          |   |  |      |     | noidor                              |   |  |  |  |
| н                                     | 10  | 15x15x40mm<br>corner<br>bracket |   |  |      |     |                                     |   |  |  |  |