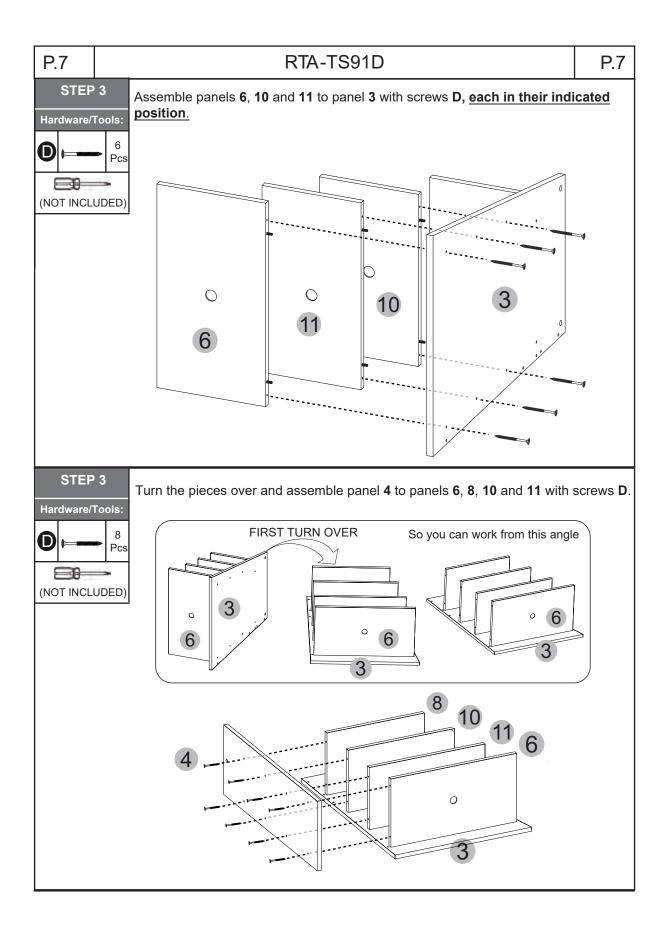

NOTE: You will need for the assembly a Phillips screwdriver and mallet/hammer (not included).

| P.5                                                                                                                                                  |                                                                            | RTA-1      | S91D                                                                                                                                                                                                                                                                                                                                                                                                                                                                                                                                                                                                                                                                                                                                                                                                                                                                                                                                                                                                                                                                                                                                                                                                                                                                                                                                                                                                                                                                                                                                                                                                                                                                                                                                                                                                                                                                                                                                                                                                                                                                                                                        | P.5                                                   |  |  |  |  |  |  |
|------------------------------------------------------------------------------------------------------------------------------------------------------|----------------------------------------------------------------------------|------------|-----------------------------------------------------------------------------------------------------------------------------------------------------------------------------------------------------------------------------------------------------------------------------------------------------------------------------------------------------------------------------------------------------------------------------------------------------------------------------------------------------------------------------------------------------------------------------------------------------------------------------------------------------------------------------------------------------------------------------------------------------------------------------------------------------------------------------------------------------------------------------------------------------------------------------------------------------------------------------------------------------------------------------------------------------------------------------------------------------------------------------------------------------------------------------------------------------------------------------------------------------------------------------------------------------------------------------------------------------------------------------------------------------------------------------------------------------------------------------------------------------------------------------------------------------------------------------------------------------------------------------------------------------------------------------------------------------------------------------------------------------------------------------------------------------------------------------------------------------------------------------------------------------------------------------------------------------------------------------------------------------------------------------------------------------------------------------------------------------------------------------|-------------------------------------------------------|--|--|--|--|--|--|
| BEFORE YOU START THE ASSEMBLY, PLEASE READ THE FOLLOWING TIPS AND WARNINGS.                                                                          |                                                                            |            |                                                                                                                                                                                                                                                                                                                                                                                                                                                                                                                                                                                                                                                                                                                                                                                                                                                                                                                                                                                                                                                                                                                                                                                                                                                                                                                                                                                                                                                                                                                                                                                                                                                                                                                                                                                                                                                                                                                                                                                                                                                                                                                             |                                                       |  |  |  |  |  |  |
| Do a quick in<br>to make sure th<br>package contai<br>the parts and he<br>listed in the ass<br>instructions.                                         | ne<br>ns all<br>ardware                                                    |            | To avoid<br>misalignments, always<br>leave the screws loose<br>and tighten them until all<br>pieces are positioned<br>correctly.                                                                                                                                                                                                                                                                                                                                                                                                                                                                                                                                                                                                                                                                                                                                                                                                                                                                                                                                                                                                                                                                                                                                                                                                                                                                                                                                                                                                                                                                                                                                                                                                                                                                                                                                                                                                                                                                                                                                                                                            |                                                       |  |  |  |  |  |  |
| 2 Missing, dat<br>defective parts<br>replaced at no<br>you. Please ref<br>last pages on the<br>last pages on the                                     | can be<br>cost to<br>fer to the                                            |            | <ul> <li>B Do not<br/>overtighten or force<br/>the screws as they<br/>might break, strip,<br/>damage the threads<br/>of the holes or get<br/>stuck inside the<br/>part.</li> </ul>                                                                                                                                                                                                                                                                                                                                                                                                                                                                                                                                                                                                                                                                                                                                                                                                                                                                                                                                                                                                                                                                                                                                                                                                                                                                                                                                                                                                                                                                                                                                                                                                                                                                                                                                                                                                                                                                                                                                          |                                                       |  |  |  |  |  |  |
| The replace<br>service is limite<br>continental Uni<br>you reside in H<br>Rico, U.S. Dep<br>other countries<br>contact the sup<br>where the unit     | d to the<br>ted States. If<br>awaii, Puerto<br>endencies or<br>, please    |            | Sometimes the laminate might cover particular to be a panel. If there is no yo for the screw, pass and press the tip of yo over the area where the hole should be log feel the indentation, and once found, careful the laminate to reveal the hole underneather the hole with the laminate to reveal the hole underneather the laminate to reveal the hole underneather the hol | visible hole<br>ur finger<br>cated to<br>fully pierce |  |  |  |  |  |  |
| If during ass<br>find an issue or<br>clarification, ple<br>our Customer S<br>assistance. Ple<br>the last pages of<br>manual.                         | ase contact<br>Service for<br>ase refer to                                 |            |                                                                                                                                                                                                                                                                                                                                                                                                                                                                                                                                                                                                                                                                                                                                                                                                                                                                                                                                                                                                                                                                                                                                                                                                                                                                                                                                                                                                                                                                                                                                                                                                                                                                                                                                                                                                                                                                                                                                                                                                                                                                                                                             |                                                       |  |  |  |  |  |  |
| <b>5</b> On each ster<br>the instructions<br>analyze the illu-<br>thoroughly befor<br>proceeding to c<br>assembly.                                   | and<br>strations<br>ore                                                    |            | If the hole seems too small for the scree<br>make sure you are using the correct size of<br>and that it's been installed in the correct hole<br>hole still appears to be too small, carefully<br>the laminate to reveal the hole's actual size                                                                                                                                                                                                                                                                                                                                                                                                                                                                                                                                                                                                                                                                                                                                                                                                                                                                                                                                                                                                                                                                                                                                                                                                                                                                                                                                                                                                                                                                                                                                                                                                                                                                                                                                                                                                                                                                              | of screw<br>ole. If the<br>pierce                     |  |  |  |  |  |  |
| 6 Make sure y<br>understand whi<br>hardware will be<br>each step. Usin<br>size of screw, b<br>might strip the t<br>cause damage<br>in which it is be | ch<br>e used on<br>ig the wrong<br>iolt or pin<br>hreads or<br>to the part | <b>TIT</b> |                                                                                                                                                                                                                                                                                                                                                                                                                                                                                                                                                                                                                                                                                                                                                                                                                                                                                                                                                                                                                                                                                                                                                                                                                                                                                                                                                                                                                                                                                                                                                                                                                                                                                                                                                                                                                                                                                                                                                                                                                                                                                                                             |                                                       |  |  |  |  |  |  |