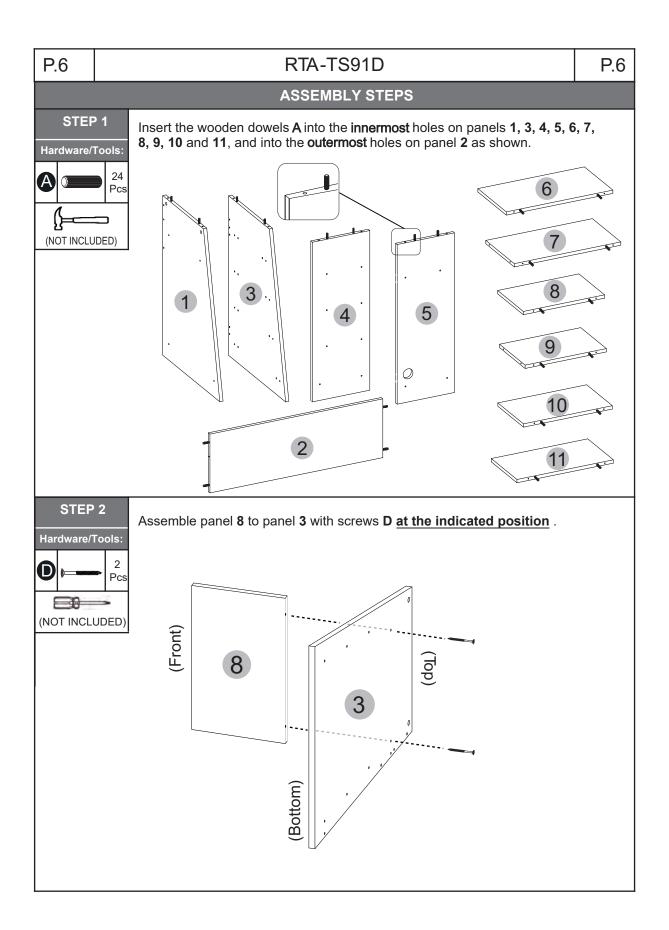

NOTE: You will need for the assembly a Phillips screwdriver and mallet/hammer (not included).

| P.5                                                                                                                                                  |                                                                            | RTA-1      | S91D                                                                                                                                                                                                                                                                                                                                                                                                                                                                                                                                                                                                                                                                                                                                                                                                                                                                                                                                                                                                                                                                                                                                                                                                                                                                                                                                                                                                                                                                                                                                                                                                                                                                                                                                                                                                                                                                                                                                                                                                                                                                                                                        | P.5                                                   |  |  |  |  |  |  |
|------------------------------------------------------------------------------------------------------------------------------------------------------|----------------------------------------------------------------------------|------------|-----------------------------------------------------------------------------------------------------------------------------------------------------------------------------------------------------------------------------------------------------------------------------------------------------------------------------------------------------------------------------------------------------------------------------------------------------------------------------------------------------------------------------------------------------------------------------------------------------------------------------------------------------------------------------------------------------------------------------------------------------------------------------------------------------------------------------------------------------------------------------------------------------------------------------------------------------------------------------------------------------------------------------------------------------------------------------------------------------------------------------------------------------------------------------------------------------------------------------------------------------------------------------------------------------------------------------------------------------------------------------------------------------------------------------------------------------------------------------------------------------------------------------------------------------------------------------------------------------------------------------------------------------------------------------------------------------------------------------------------------------------------------------------------------------------------------------------------------------------------------------------------------------------------------------------------------------------------------------------------------------------------------------------------------------------------------------------------------------------------------------|-------------------------------------------------------|--|--|--|--|--|--|
| BEFORE YOU START THE ASSEMBLY, PLEASE READ THE FOLLOWING TIPS AND WARNINGS.                                                                          |                                                                            |            |                                                                                                                                                                                                                                                                                                                                                                                                                                                                                                                                                                                                                                                                                                                                                                                                                                                                                                                                                                                                                                                                                                                                                                                                                                                                                                                                                                                                                                                                                                                                                                                                                                                                                                                                                                                                                                                                                                                                                                                                                                                                                                                             |                                                       |  |  |  |  |  |  |
| Do a quick in<br>to make sure th<br>package contai<br>the parts and he<br>listed in the ass<br>instructions.                                         | ne<br>ns all<br>ardware                                                    |            | To avoid<br>misalignments, always<br>leave the screws loose<br>and tighten them until all<br>pieces are positioned<br>correctly.                                                                                                                                                                                                                                                                                                                                                                                                                                                                                                                                                                                                                                                                                                                                                                                                                                                                                                                                                                                                                                                                                                                                                                                                                                                                                                                                                                                                                                                                                                                                                                                                                                                                                                                                                                                                                                                                                                                                                                                            |                                                       |  |  |  |  |  |  |
| 2 Missing, dat<br>defective parts<br>replaced at no<br>you. Please ref<br>last pages on the<br>last pages on the                                     | can be<br>cost to<br>fer to the                                            |            | <ul> <li>B Do not<br/>overtighten or force<br/>the screws as they<br/>might break, strip,<br/>damage the threads<br/>of the holes or get<br/>stuck inside the<br/>part.</li> </ul>                                                                                                                                                                                                                                                                                                                                                                                                                                                                                                                                                                                                                                                                                                                                                                                                                                                                                                                                                                                                                                                                                                                                                                                                                                                                                                                                                                                                                                                                                                                                                                                                                                                                                                                                                                                                                                                                                                                                          |                                                       |  |  |  |  |  |  |
| The replace<br>service is limite<br>continental Uni<br>you reside in H<br>Rico, U.S. Dep<br>other countries<br>contact the sup<br>where the unit     | d to the<br>ted States. If<br>awaii, Puerto<br>endencies or<br>, please    |            | Sometimes the laminate might cover particular to be a panel. If there is no yo for the screw, pass and press the tip of yo over the area where the hole should be log feel the indentation, and once found, careful the laminate to reveal the hole underneather the hole with the laminate to reveal the hole underneather the laminate to reveal the hole underneather the hol | visible hole<br>ur finger<br>cated to<br>fully pierce |  |  |  |  |  |  |
| If during ass<br>find an issue or<br>clarification, ple<br>our Customer S<br>assistance. Ple<br>the last pages of<br>manual.                         | ase contact<br>Service for<br>ase refer to                                 |            |                                                                                                                                                                                                                                                                                                                                                                                                                                                                                                                                                                                                                                                                                                                                                                                                                                                                                                                                                                                                                                                                                                                                                                                                                                                                                                                                                                                                                                                                                                                                                                                                                                                                                                                                                                                                                                                                                                                                                                                                                                                                                                                             |                                                       |  |  |  |  |  |  |
| <b>5</b> On each ster<br>the instructions<br>analyze the illu-<br>thoroughly befor<br>proceeding to c<br>assembly.                                   | and<br>strations<br>ore                                                    |            | If the hole seems too small for the scree<br>make sure you are using the correct size of<br>and that it's been installed in the correct hole<br>hole still appears to be too small, carefully<br>the laminate to reveal the hole's actual size                                                                                                                                                                                                                                                                                                                                                                                                                                                                                                                                                                                                                                                                                                                                                                                                                                                                                                                                                                                                                                                                                                                                                                                                                                                                                                                                                                                                                                                                                                                                                                                                                                                                                                                                                                                                                                                                              | of screw<br>ole. If the<br>pierce                     |  |  |  |  |  |  |
| 6 Make sure y<br>understand whi<br>hardware will be<br>each step. Usin<br>size of screw, b<br>might strip the t<br>cause damage<br>in which it is be | ch<br>e used on<br>ig the wrong<br>iolt or pin<br>hreads or<br>to the part | <b>TIT</b> |                                                                                                                                                                                                                                                                                                                                                                                                                                                                                                                                                                                                                                                                                                                                                                                                                                                                                                                                                                                                                                                                                                                                                                                                                                                                                                                                                                                                                                                                                                                                                                                                                                                                                                                                                                                                                                                                                                                                                                                                                                                                                                                             |                                                       |  |  |  |  |  |  |