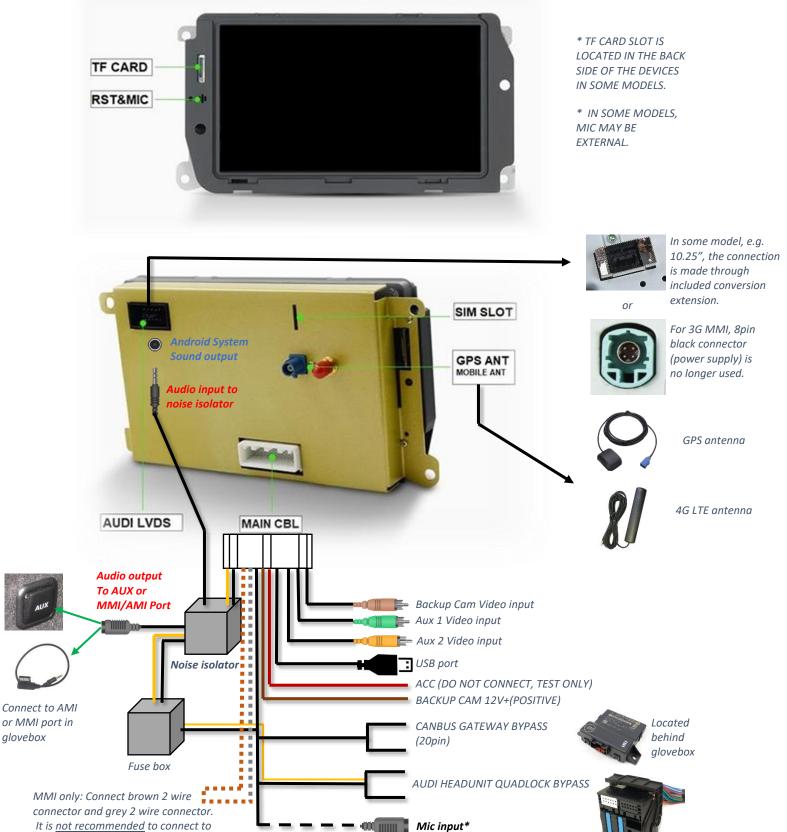

## RSNAV ANDROID SYSTEM BASIC DIAGRAM

Only for RHD

and A3, Q3 model

to the back of

Audi Headhunt

centre speaker. The roof must be made

sensor controller if equipped)

Must plug in this mic to activate the sound system