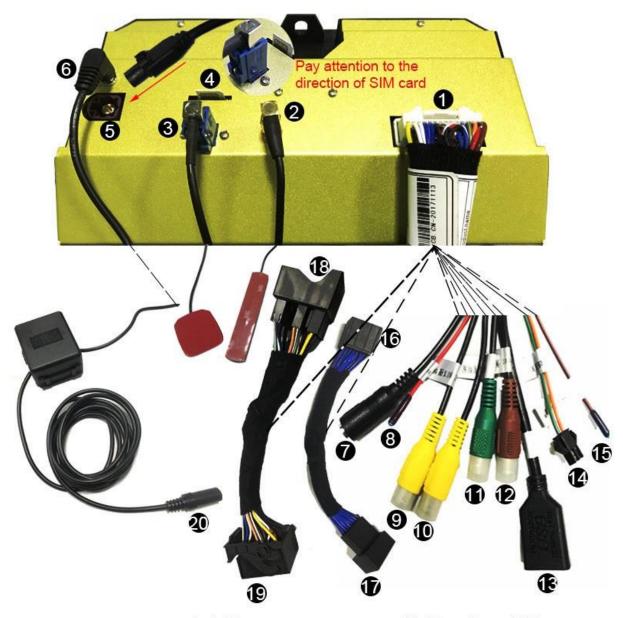

## Q3 Wiring Diagram

- 1. Main Cable
- 2. 4G Antenna
- 3. GPS Antenna
- 4. SIM Card Slot
- 5. LVDS Plug
- 6. 3.5mm Audio Output
- 7. Mic Plug

- 8. ACC (Do not connect)
- 9. AUX Video Input 2
- 10. No Use
- 11. AUX Video Input 1
- 12. Rear Cam Video Input
- 13. USB Port
- 14. Parking sensor connection (connect to rear parking
- 15. Rear Cam 12V+
- 16. Canbus Gateway Bypass
- 17. Canbus Receptacle
- 18. Receptacle for Bypass
- 19. To the Audi Headunit
- 20. Audio Output to AMI or AUX Port

sensor controller if equipped)

Must plug in this mic to activate the sound system