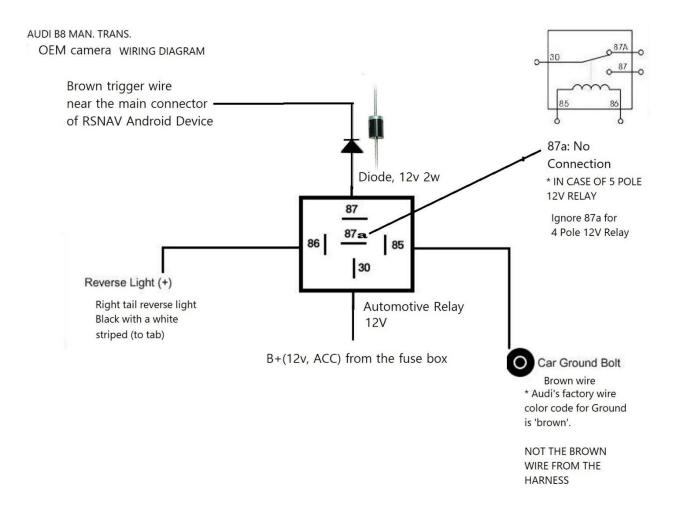

4. Manual Transmission Vehicle with Audi Original Camera, and Automatic reverse switching is not working

Additional required item: 12v Automotive 4 pole relay, 12v Diode 2W rating.