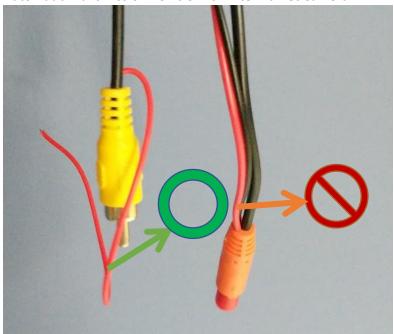

Do not use two wires (red and black) on the camera side. Connect the red wire near the yellow video side connector to the 'brown' bare wire of RSNAV main connector(white).

3. Manual Transmission Vehicle with Aftermarket Camera Additional required item: 12v Automotive 4 pole relay, 12v diode.