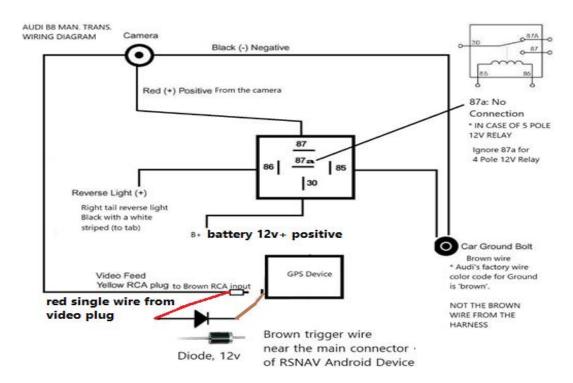

4. Manual Transmission Vehicle with Audi Original Camera, and Automatic reverse switching is not working

Additional required item: 12v Automotive 4 pole relay, 12v Diode 2W rating.