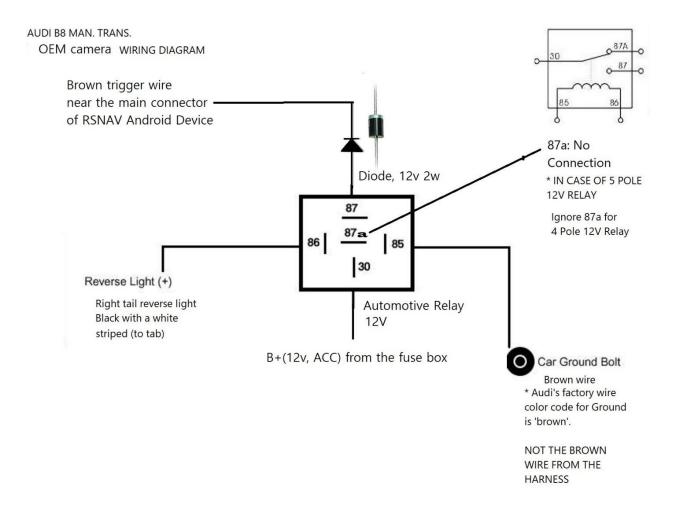

4. Manual Transmission Vehicle with Audi Original Camera, and Automatic reverse switching is not working

Additional required item: 12v Automotive 4 pole relay, 12v Diode 2W rating.