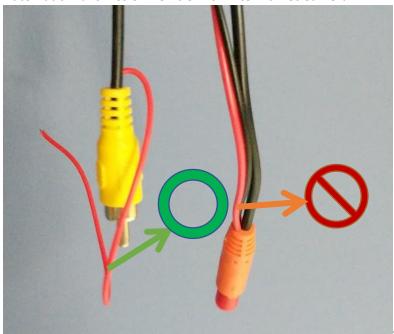

Do not use two wires (red and black) on the camera side. Connect the red wire near the yellow video side connector to the 'brown' bare wire of RSNAV main connector(white).

3. Manual Transmission Vehicle with Aftermarket Camera Additional required item: 12v Automotive 4 pole relay