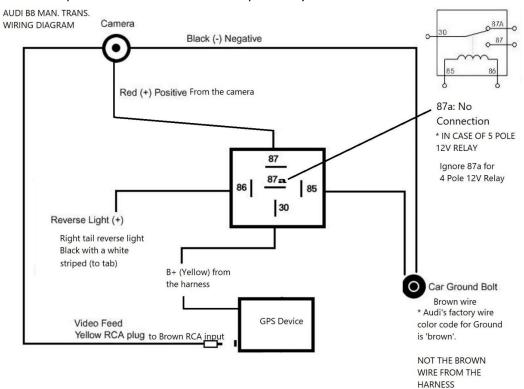

4. Manual Transmission Vehicle with Audi Original Camera, and Automatic reverse switching is not working

Additional required item: 12v Automotive 4 pole relay, 12v Diode 2W rating.