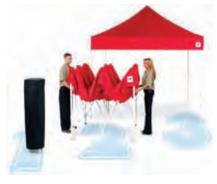

| Padded Shoulder Carrying Strap                                   |
| Under Seat Ice        | <b>GPDRCC</b>                                     | Padded Carrying Case                                             |
| Chest Bag/Storage Bag | <b>GPDRWK</b>                                     | Wheel Kit (for back 2 legs)                                      |
|                       | Drink Holder<br>Side Script Bag<br>Under Seat Ice | Drink Holder GPDRST Side Script Bag GPDRSS Under Seat Ice GPDRCC |

# Hollywood™ Director Chair 2000

- Natural wood with black canvas
- 2" seat cushion very comfortable
- · Very sturdy
- · Custom embroidery available

Cat. # Height GPD2 32" GPD2M 24"



• Specify black or blue.

Cat. # Size GPEZ5 5' x 5' GPEZ10 10' x 10' GPEZ15 10' x 15'







# Shown as red with laquer or blonde finish.

### Classic Director's Chair #GPDCP

- Primarily stocked in black wood with black canvas Also stocked in
- · Black canvas with walnut finish
- Black canvas with blonde finish
- 30" height





- · Jacket with detachable hood
- Storm-fly front with zipper.
- Two flap pockets.
- Underarm vents and cape ventilated back.
- Bib overall with fly, adjustable sides and elastic suspenders.
- Take-up snaps at wrist and ankles.

| <u>Cat. #</u> | Size     | Chest | Waist |
|---------------|----------|-------|-------|
| GPRSM         | Medium   | 40/42 | 36/38 |
| GPRSL         | Large    | 44/46 | 40/42 |
| GPRSXL        | Extra Lg | 48/50 | 44/46 |
| GPRSXXL       | XX Lg    | 52/54 | 48/50 |



**Pelsue Tents** 

| Cat. # | Size      |
|--------|-