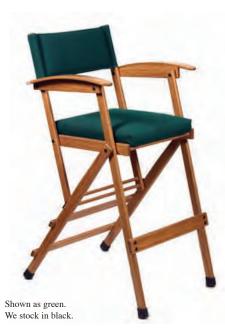

### Classic Director's Chair #GPDCP

- Primarily stocked in black wood with black canvas Also stocked in
- · Black canvas with walnut finish
- Black canvas with blonde finish
- 30" height

- · Jacket with detachable hood
- Storm-fly front with zipper.
- Two flap pockets.
- Underarm vents and cape ventilated back.
- Bib overall with fly, adjustable sides and elastic suspenders.
- Take-up snaps at wrist and ankles.