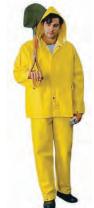

### Classic Director's Chair #GPDCP

- Primarily stocked in black wood with black canvas Also stocked in
- · Black canvas with walnut finish
- Black canvas with blonde finish
- 30" height

- · Jacket with detachable hood
- Storm-fly front with zipper.
- Two flap pockets.
- Underarm vents and cape ventilated back.
- Bib overall with fly, adjustable sides and elastic suspenders.
- Take-up snaps at wrist and ankles.

| <u>Cat. #</u> | Size     | Chest | Waist |
|---------------|----------|-------|-------|
| GPRSM         | Medium   | 40/42 | 36/38 |
| GPRSL         | Large    | 44/46 | 40/42 |
| GPRSXL        | Extra Lg | 48/50 | 44/46 |
| GPRSXXL       | XX Lg    | 52/54 | 48/50 |