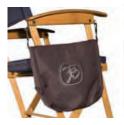

## Hollywood™ Director Chair Accessories

| Description           | Cat. #                                            | Description                                                      |
|-----------------------|---------------------------------------------------|------------------------------------------------------------------|
| Drink Holder          | GPDRST                                            | Side Table - Swivel                                              |
| Side Script Bag       | <b>GPDRSS</b>                                     | Padded Shoulder Carrying Strap                                   |
| Under Seat Ice        | <b>GPDRCC</b>                                     | Padded Carrying Case                                             |
| Chest Bag/Storage Bag | <b>GPDRWK</b>                                     | Wheel Kit (for back 2 legs)                                      |
|                       | Drink Holder<br>Side Script Bag<br>Under Seat Ice | Drink Holder GPDRST Side Script Bag GPDRSS Under Seat Ice GPDRCC |