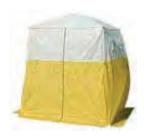

**Pelsue Tents** 

| Cat. # | Size      |
|--------|-----------|
| GPPT48 | 48" x 48' |
| GPPT70 | 70" x 70' |
| GPPT94 | 94" x 94' |