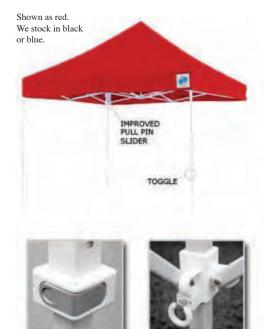

t Bag/Storage Bag | <b>GPDRWK</b>                                     | Wheel Kit (for back 2 legs)                                      |
|                       | Drink Holder<br>Side Script Bag<br>Under Seat Ice | Drink Holder GPDRST Side Script Bag GPDRSS Under Seat Ice GPDRCC |

# Hollywood™ Director Chair 2000

- Natural wood with black canvas
- 2" seat cushion very comfortable
- · Very sturdy
- · Custom embroidery available

Cat. # Height GPD2 32" GPD2M 24"



• Specify black or blue.

Cat. # Size GPEZ5 5' x 5' GPEZ10 10' x 10' GPEZ15 10' x 15'







# Shown as red with laquer or blonde finish.

### Classic Director's Chair #GPDCP

- Primarily stocked in black wood with black canvas Also stocked in
- · Black canvas with walnut finish
- Black canvas with blonde finish
- 30" height





- · Jacket with detachable hood
- Storm-fly front with zipper.
- Two flap pockets.
- Underarm vents and cape ventilated back.
- Bib overall with fly, adjustable sides and elastic suspenders.
- Take-up snaps at wrist and ankles.

| <u>Cat. #</u> | Size     | Chest | Waist |
|---------------|----------|-------|-------|
| GPRSM         | Medium   | 40/42 | 36/38 |
| GPRSL         | Large    | 44/46 | 40/42 |
| GPRSXL        | Extra Lg | 48/50 | 44/46 |
| GPRSXXL       | XX Lg    | 52/54 | 48/50 |



**Pelsue Tents** 

| Cat. # | Size      |
|--------|-----------|
| GPPT48 | 48" x 48' |
| GPPT70 | 70" x 70' |
| GPPT94 | 94" x 94' |