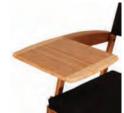

# Hollywood™ Director Chair 2000

- Natural wood with black canvas
- 2" seat cushion very comfortable
- · Very sturdy
- · Custom embroidery available

Cat. # Height GPD2 32" GPD2M 24"

• Specify black or blue.

# Shown as red with laquer or blonde finish.