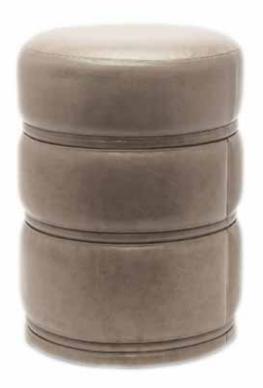

## **VAUGHN STOOL**

- Full-Grain Leather
- Natural Variations In This Material May Occur
- Slight Differences In Color And Texture Are Characteristics
- Available In Storm / Aged Camel / Cream / Tobacco

| PRODUCT #: | ITEM                                                                              | WIDTH | DEPTH | HEIGHT | PRICE   | ADDITIONAL INFORMATION |
|------------|-----------------------------------------------------------------------------------|-------|-------|--------|---------|------------------------|
| 269-VAUGHN | VAUGHN STOOL - AGED CAMEL<br>FULL-GRAIN LEATHER,<br>TOBACCO FULL-GRAIN LEATHER    | 14    | 14    | 20     | \$1,901 |                        |
| 269-VAUGHN | VAUGHN STOOL - CREAM FULL-<br>GRAIN LEATHER,<br>STORM FULL-GRAIN LEATHER          | 14    | 14    | 20     | \$1,901 |                        |
| 269-VAUGHN | VAUGHN STOOL - NAVY FULL-<br>GRAIN LEATHER                                        | 14    | 14    | 20     | \$1,901 |                        |
| 269-VAUGHN | VAUGHN STOOL - DUSTY ROSE<br>FULL-GRAIN LEATHER,<br>LIGHT GRAY FULL-GRAIN LEATHER | 14    | 14    | 20     | \$1,901 |                        |