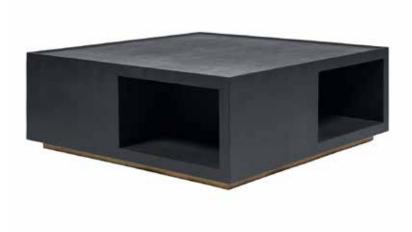

## **BROOKLYN COFFEE TABLE**

- Belgian linen textured coffee table filled with details. The top features a gentle lip to finish the shape and provide a secure space to display statement collections.
- Each side is partially open for books or to hold clutter.
- Faux linen provides durability and long life.
- Available in 3 finishes: Dark Navy, Designer White, and True Navy