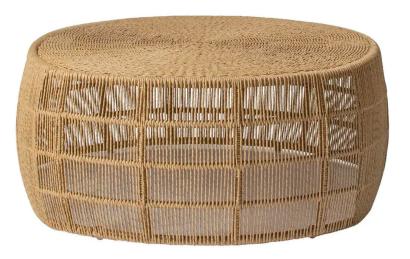

## ARNETT COFFEE TABLE

- This light, airy outdoor coffee table is crafted from spokes of twisted faux wicker, woven over a simple barrel frame with a subtle underlying grid pattern.
- Available in 3 sizes