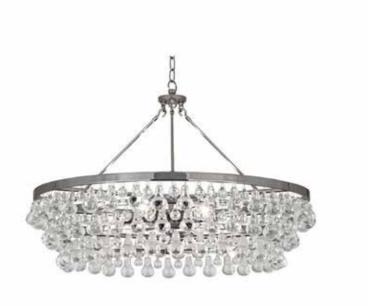

## **BLING LARGE CHANDELIER**

- Choice Of Polished Nickel, Deep Patina Bronze Finish Or Polished Brass
- Glass Drops
- Suspension Hardware Includes 1 3Ft Chain
- 4 60W Max Type B Medium Base Bulb

| PRODUCT #: | ITEM                                                | WIDTH | DEPTH | HEIGHT | PRICE   | ADDITIONAL INFORMATION |
|------------|-----------------------------------------------------|-------|-------|--------|---------|------------------------|
| 268-1004   | BLING LARGE CHANDELIER-ANTIQUE<br>BRASS FINISH      | 35    | 35    | 28-65  | \$5,685 |                        |
| 268-\$1004 | BLING LARGE CHANDELIER-POLISHED<br>NICKEL FINISH *  | 35    | 35    | 28-65  | \$5,685 |                        |
| 268-Z1004  | BLING LARGE CHANDELIER-DEEP PATINA<br>BRONZE FINISH | 35    | 35    | 28-65  | \$5,685 |                        |