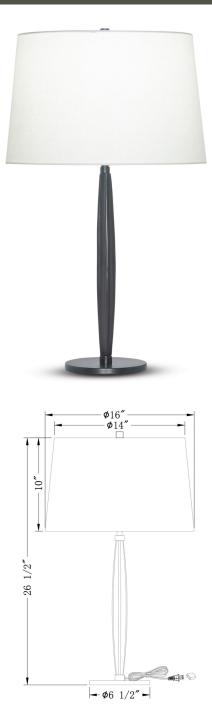

## 4551 Widel Table Lamp

DESCRIPTION: metal, bronze finish

HEIGHT: 26.5"

SHADE: off-white cotton; tapered drum;  $14'' \phi(t) \times 16'' \phi(b) \times 10'' H$ 

SHADE OPTIONS: off-white linen, beige linen

SOCKET: E26, 3-way, max watt 150W

Weight: 6 lbs Carton Base: 7 lbs, 24" x 10" x 10" Carton Shade: 5 lbs, 18" x 18" x 13"

A 292 WEST 3RD AVE VANCOUVER BC V5Y 1G1 T 604 324 2126 F 604 324 2127

E INFO@ONCEATREEFURNITURE.COM W ONCEATREEFURNITURE.COM