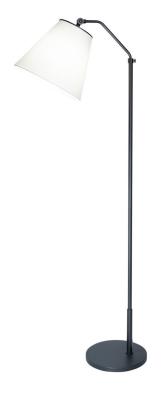

## WARD FLOOR LAMP

This adjustable-height floor lamp is simple yet refined. With an Off-White cotton tapered drum shade and Bronze finish, this lamp would be complementary in made different styles of home. Its one-way switch is located on the cord.

## 4453 Ward Floor Lamp

DESCRIPTION: metal, bronze finish

HEIGHT: 68.75"

SHADE: off-white cotton; tapered drum;

6"ø(t) x 11.75"ø(b) x 10.5"H

SHADE OPTIONS: off-white linen, beige linen

SOCKET: E26, 1-way, max watt 100W