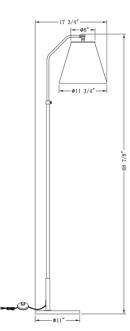

## 4453 Ward Floor Lamp

DESCRIPTION: metal, bronze finish

HEIGHT: 68.75"

SHADE: off-white cotton; tapered drum;

6"ø(t) x 11.75"ø(b) x 10.5"H

SHADE OPTIONS: off-white linen, beige linen

SOCKET: E26, 1-way, max watt 100W

Adjustable height between 58.5" and 68.5". Adjustable angle of shade. Minor assembly required

Weight: 21 lbs

Carton Base: 27 lbs, 63" x 17" x 9" Carton Shade: 4 lbs, 14" x 14" x 13"