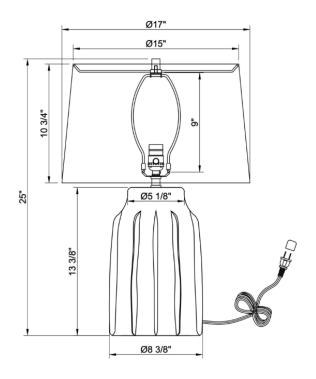

## 4630 Valentina Table Lamp

DESCRIPTION: ceramic, off-white finish

HEIGHT: 25"

SHADE: off-white linen; tapered drum;  $15'' \sigma(t) \times 17'' \sigma(b) \times 10.75'' H$ 

SHADE OPTIONS: off-white cotton, oval off-white linen

SOCKET: E26, 3-way, max watt 150W

Weight: 9 lbs Carton Base: 15 lbs, 21" x 12" x 11" Carton Shade: 5 lbs, 19" x 19" x 13"

A 292 WEST 3RD AVE VANCOUVER BC V5Y 1G1 T 604 324 2126 F 604 324 2127