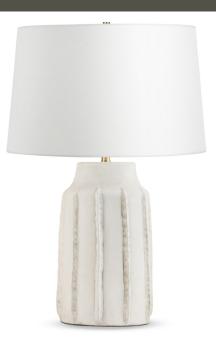

## VALENTINA TABLE LAMP

Illuminate your home in style with this detailed Valentina Table Lamp. Featuring a ribbed ceramic base and finished with a natural offwhite linen shade, add this lamp to a sideboard or a corner table for an instant aesthetic upgrade in your home.

## 4630 Valentina Table Lamp

DESCRIPTION: ceramic, off-white finish

HEIGHT: 25"

SHADE: off-white linen; tapered drum;  $15'' \sigma(t) \times 17'' \sigma(b) \times 10.75'' H$ 

SHADE OPTIONS: off-white cotton, oval off-white linen