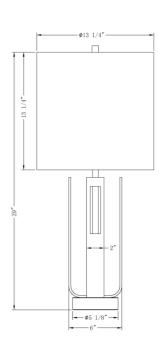

## 4520 Tripp Table Lamp

DESCRIPTION: metal, bronze finish; crystal base

HEIGHT: 29"

SHADE: white linen; drum;

13.25"ø x 13.25"H

SOCKET: E26, 3-way, max watt 150W

Weight: 11 lbs

Carton Base: 13 lbs, 26" x 13" x 11" Carton Shade: 8 lbs, 16" x 15" x 15"