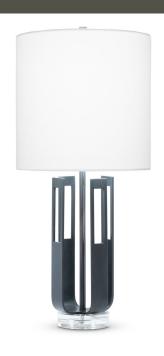

## TRIPP TABLE LAMP

A play on negative space makes this table lamp a work of art. Four segments of bronze-finished metal are bent into a graceful shape and set atop a crystal base — plus topped with a crisp white linen shade — for an upscale look. Place this unique table lamp on a living room end table or in an entryway.

## 4520 Tripp Table Lamp

DESCRIPTION: metal, bronze finish; crystal base

HEIGHT: 29"

SHADE: white linen; drum;

13.25"ø x 13.25"H

SOCKET: E26, 3-way, max watt 150W

Weight: 11 lbs

Carton Base: 13 lbs, 26" x 13" x 11" Carton Shade: 8 lbs, 16" x 15" x 15"