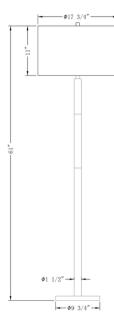

## 4093 Trent Floor Lamp

DESCRIPTION: metal, bronze finish; crystal

HEIGHT: 61"

SHADE: off-white linen; drum; 17.75″ø x 11″H

SHADE OPTIONS: white linen, beige linen, black cotton, oval off-white linen

SOCKET: E26, 3-way, max watt 150W

Weight: 16 lbs Carton Base: 23 lbs, 60" x 15" x 14" Carton Shade: 6 lbs, 20" x 20" x 14"