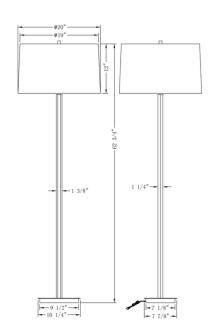

## 4356 Sydney Floor Lamp

DESCRIPTION: metal, antique brass finish

HEIGHT: 62.75"

SHADE: off-white linen; tapered drum; 19"ø(t) x 20"ø(b) x 12"H

SHADE OPTIONS: off-white linen, beige linen, oval off-white linen

SOCKET: E26, 3-way, max watt 150W

4356-A-OWL (off-white-linen) option is a taller shade shipped with a taller harp. Overall the height is 3.5" taller at 66.25".

Weight: 13 lbs

Carton Base: 18 lbs, 59" x 15" x 13" Carton Shade: 7 lbs, 22" x 22" x 15"