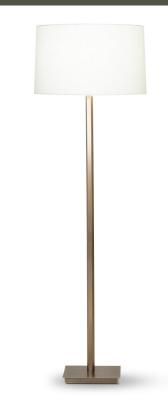

## SYDNEY FLOOR LAMP

You can't go wrong with the classics. This floor lamp provides a simple silhouette, an Antique Brass finish and an Off-White linen tapered drum shade for a look that's sure to complement just about any type of decor.

## 4356 Sydney Floor Lamp

DESCRIPTION: metal, antique brass finish

HEIGHT: 62.75"

SHADE: off-white linen; tapered drum; 19"ø(t) x 20"ø(b) x 12"H

SHADE OPTIONS: off-white linen, beige linen, oval off-white linen