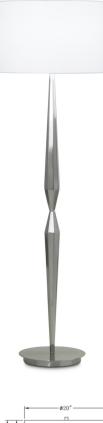

## SHAW FLOOR LAMP

An Art Deco silhouette is simple yet bold in this metal floor lamp, which wears a Brushed Nickel finish. A perfect accessory next to a curvy sofa, this portable is accented with a White linen drum shade and a round base.

## 3885 Shaw Floor Lamp

DESCRIPTION: metal, brushed nickel finish

HEIGHT: 63.5"

SHADE: white linen; drum; 20"ø x 12"H

SHADE OPTIONS: off-white linen

SOCKET: E26, 3-way, max watt 150W

Weight: 21 lbs Carton Base: 30 lbs, 60" x 15" x 16" Carton Shade: 7 lbs, 22" x 22" x 15"