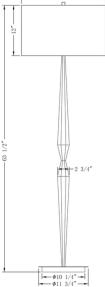

## 3885 Shaw Floor Lamp

DESCRIPTION: metal, brushed nickel finish

HEIGHT: 63.5"

SHADE: white linen; drum; 20"ø x 12"H

SHADE OPTIONS: off-white linen

SOCKET: E26, 3-way, max watt 150W

Weight: 21 lbs Carton Base: 30 lbs, 60" x 15" x 16" Carton Shade: 7 lbs, 22" x 22" x 15"