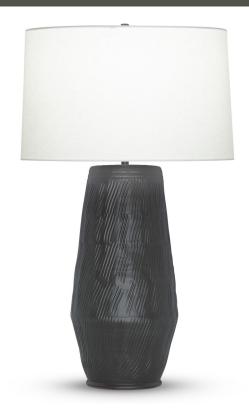

## SEBASTIAN TABLE LAMP

Black is anything but boring in this tall ceramic table lamp, which is amped up with tons of carved texture. Topped with an off-white linen tapered drum shade, this classic combo pairing is made for today's modern home.

## 4499 Sebastian Table Lamp

DESCRIPTION: ceramic, black

HEIGHT: 33.5"

SHADE: off-white linen; tapered drum;

19"ø(t) x 20"ø(b) x 12"H

SHADE OPTIONS: beige linen

SOCKET: E26, 3-way, max watt 150W

Weight: 12 lbs