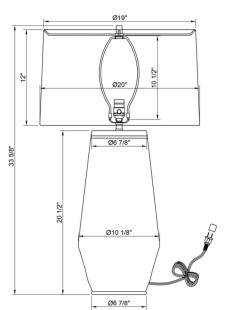

## 4499 Sebastian Table Lamp

DESCRIPTION: ceramic, black

HEIGHT: 33.5"

SHADE: off-white linen; tapered drum;

19"ø(t) x 20"ø(b) x 12"H

SHADE OPTIONS: beige linen

SOCKET: E26, 3-way, max watt 150W

Weight: 12 lbs