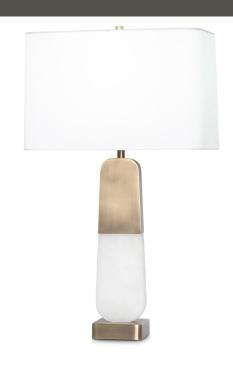

## **SAMUEL TABLE LAMP**

Bold and eye-catching, this statement table lamp boasts a geometric silhouette that is both modern and timeless. The contrasting antique brass and alabaster materials immediately draw the eye, while the rounded rectangular lampshade gives a clean and contemporary feel for any modern home.

## 4558 Samuel Table Lamp

DESCRIPTION: alabaster; metal, antique brass finish

HEIGHT: 29.5"

SHADE: off-white linen; rounded rectangle; 17.5"W(t)  $\times$  9.5"D(t)  $\times$  18"W(b)  $\times$  10"D(b)  $\times$  11"H