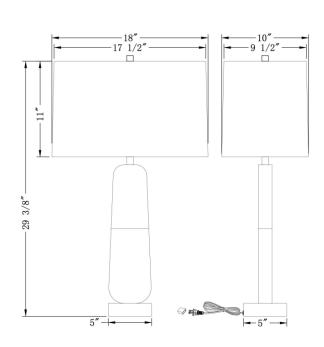

## 4558 Samuel Table Lamp

DESCRIPTION: alabaster; metal, antique brass finish

HEIGHT: 29.5"

SHADE: off-white linen; rounded rectangle; 17.5"W(t)  $\times$  9.5"D(t)  $\times$  18"W(b)  $\times$  10"D(b)  $\times$  11"H

SHADE OPTIONS: white linen, off-white cotton

SOCKET: E26, 3-way, max watt 150W

Weight: 12 lbs

Carton Base: 14 lbs, 26" x 9" x 9" Carton Shade: 4 lbs, 20" x 14" x 13"