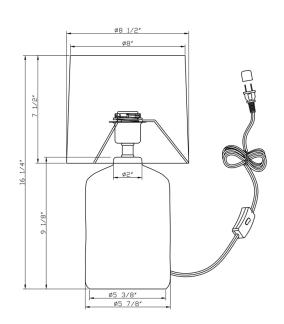

## 4589 Sally Table Lamp

DESCRIPTION: ceramic, white finish

HEIGHT: 16.25"

SHADE: off-white linen; tapered drum;

 $8'' \varnothing(t) \times 8.5'' \varnothing(b) \times 7.5'' H$ 

SOCKET: E26, 1-way, max watt 60W

NOTE: on/off switch on cord Carton Base: 4 lbs,  $16" \times 9" \times 9"$  Carton Shade: 3 lbs,  $10" \times 10" \times 10"$ 