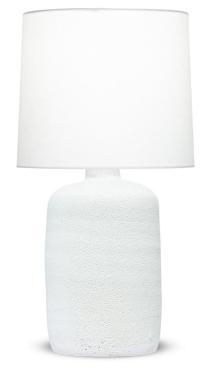

## **SALLY TABLE LAMP**

A sophisticated textured imprint across the tapered base highlights the beauty of this diminutive table lamp. A classic look with a modern touch of detail that pairs perfectly with the off-white linen fabric shade. This neutral, yet striking, lamp will blend into any interior with ease.

## 4589 Sally Table Lamp

DESCRIPTION: ceramic, white finish

HEIGHT: 16.25"

SHADE: off-white linen; tapered drum;

 $8'' \varnothing(t) \times 8.5'' \varnothing(b) \times 7.5'' H$ 

SOCKET: E26, 1-way, max watt 60W