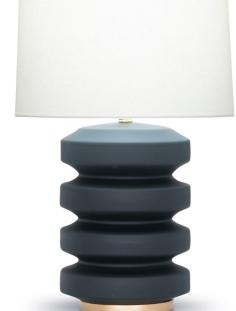

## **RUTH TABLE LAMP**

A softly sculptural ceramic table lamp wears a rich, Black Matte finish for a versatile modern statement. The contrasting slim gold base acts as a bright pedestal for the body, while an Off-White cotton tapered drum shade tops the look. Place this dark-hued table lamp in a living room for a moody statement.

## 4484 Ruth Table Lamp

DESCRIPTION: ceramic, black matte finish; resin base, gold finish

HEIGHT: 26.5"

SHADE: off-white cotton; tapered drum;

16"ø(t) x 17"ø(b) x 11"H

SHADE OPTIONS: off-white linen, beige linen, oval