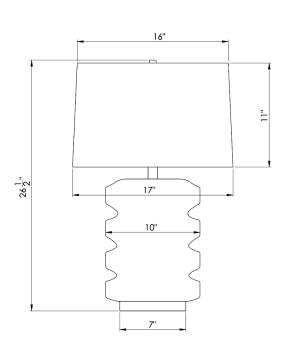

## 4484 Ruth Table Lamp

DESCRIPTION: ceramic, black matte finish; resin base, gold finish

HEIGHT: 26.5"

SHADE: off-white cotton; tapered drum;

16"ø(t) x 17"ø(b) x 11"H

SHADE OPTIONS: off-white linen, beige linen, oval