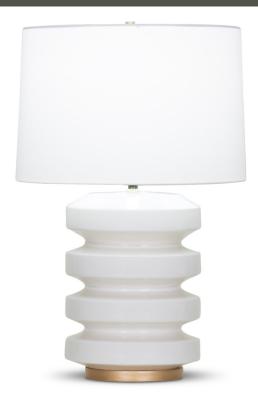

## **ROLLINS TABLE LAMP**

A sculptural ceramic table lamp wears an Off-White finish for a versatile modern statement. The contrasting slim gold base acts as a bright pedestal for the body, while an Off-White cotton tapered drum shade tops the look. Place this neutral lamp anywhere illumination is needed.

## 4081 Rollins Table Lamp

DESCRIPTION: ceramic, white finish; resin base, gold finish

HEIGHT: 26.5"

SHADE: off-white cotton; tapered drum;  $16" \phi(t) \times 17" \phi(b) \times 11" H$ 

SHADE OPTIONS: off-white linen, beige linen, oval off-white linen