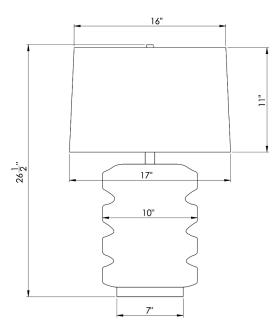

## 4081 Rollins Table Lamp

DESCRIPTION: ceramic, white finish; resin base, gold finish

HEIGHT: 26.5"

SHADE: off-white cotton; tapered drum;  $16" \phi(t) \times 17" \phi(b) \times 11" H$ 

SHADE OPTIONS: off-white linen, beige linen, oval off-white linen

SOCKET: E26, 3-way, max watt 150W

Weight: 14 lbs

Carton Base: 13 lbs, 23" x 15" x 14" Carton Shade: 5 lbs, 19" x 19" x 14"