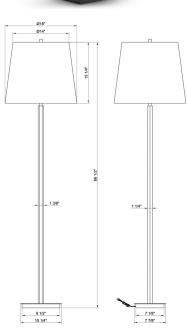

## 4600 Rebecca Floor Lamp

DESCRIPTION: metal, bronze finish

HEIGHT: 66.5"

SHADE: off-white linen; tapered drum;

 $14'' \emptyset(t) \times 18'' \emptyset(b) \times 15.25'' H$ 

SOCKET: E26, 3-way, max watt 150W

Weight: 12 lbs

Carton Base: 18 lbs, 59" x 15" x 13" Carton Shade: 6 lbs, 20" x 20" x 18"