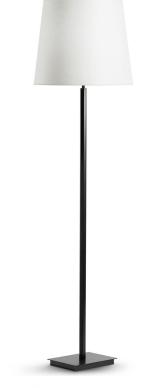

## **REBECCA FLOOR LAMP**

With its clean and contemporary aesthetic, the Rebecca Floor Lamp provides a great source of light but also adds minimalistic appeal to home décor. The bronze metal finish allows this floor lamp base to coordinate with any colour scheme in your house and pairs effortlessly with the classic line drum shade.

## 4600 Rebecca Floor Lamp

DESCRIPTION: metal, bronze finish

HEIGHT: 66.5"

SHADE: off-white linen; tapered drum;

 $14'' \emptyset(t) \times 18'' \emptyset(b) \times 15.25'' H$ 

SOCKET: E26, 3-way, max watt 150W