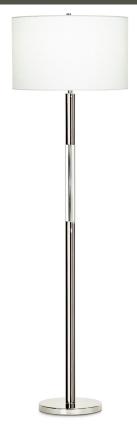

## POPPY FLOOR LAMP

Crystal mixes with Polished Nickel-finished metal in this modern and elegant floor lamp. Its slim body is a study in material juxtaposition, while the round base and drum shade balance the silhouette. Place this lamp in a living room next to a sofa or in a bedroom reading nook.

## 3719 Poppy Floor Lamp

DESCRIPTION: metal, polished nickel finish; crystal

HEIGHT: 61"

SHADE: white linen; drum;

17.75"ø x 11"H

SHADE OPTIONS: off-white linen, off-white cotton

SOCKET: E26, 3-way, max watt 150W