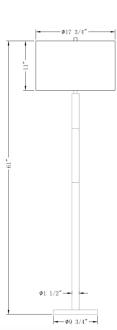

## 3719 Poppy Floor Lamp

DESCRIPTION: metal, polished nickel finish; crystal

HEIGHT: 61"

SHADE: white linen; drum;

17.75"ø x 11"H

SHADE OPTIONS: off-white linen, off-white cotton

SOCKET: E26, 3-way, max watt 150W

Weight: 18 lbs

Carton Base: 23 lbs, 60" x 14" x 15" Carton Shade: 6 lbs, 20" x 20" x 13"