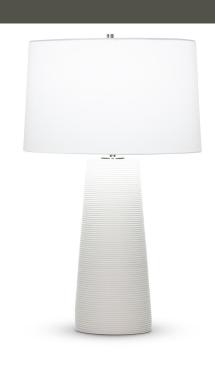

## **OMAR TABLE LAMP**

Contemporary meets casual in this stylish table lamp which sports a matte white finish with a finely ribbed surface to provide some texture and visual detail. A off-white cotton tapered drum shade completes the look. Place this lamp in an eclectic interior for the perfect finishing touch.

## 4517 Omar Table Lamp

DESCRIPTION: resin, off-white matte finish and finely ribbed surface

HEIGHT: 29.75"

SHADE: off-white cotton; tapered drum;  $17"\phi(t) \times 18"\phi(b) \times 11"H$ 

SHADE OPTIONS: off-white linen