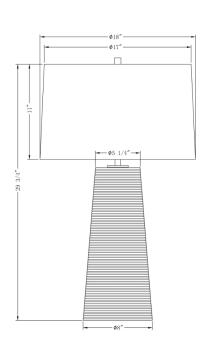

## 4517 Omar Table Lamp

DESCRIPTION: resin, off-white matte finish and finely ribbed surface

HEIGHT: 29.75"

SHADE: off-white cotton; tapered drum;  $17"\phi(t) \times 18"\phi(b) \times 11"H$ 

SHADE OPTIONS: off-white linen

SOCKET: E26, 3-way, max watt 150W

Weight: 10 lbs

Carton Base: 12 lbs, 28" x 14" x 14" Carton Shade: 5 lbs, 20" x 20" x 14"