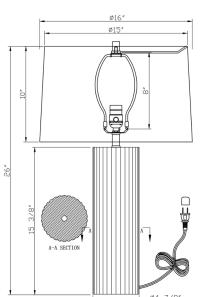

## 4614 Nelson Table Lamp

DESCRIPTION: wood, light finish

HEIGHT: 26"

SHADE: off-white linen; tapered drum; 15"ø(t) x 16"ø(b) x 10"H

SHADE OPTIONS: white linen, off-white cotton, beige linen, oval off-white linen

SOCKET: E26, 3-way, max watt 150W

Wood is an organic material with natural variations in grain, colouring, knots, and splits. Inconsistencies are inherent. Bases may contain more than one piece of solid wood; seams may be visible.

Weight: 10 lbs

Carton Base: 17 lbs, 24" x 10" x 10" Carton Shade: 5 lbs, 18" x 18" x 13"