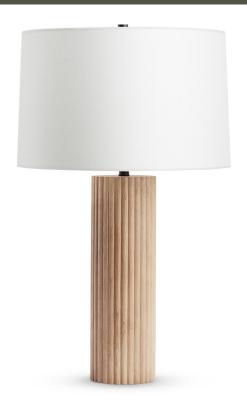

## **NELSON TABLE LAMP**

Wood is an organic material with natural variations in grain, colouring, knots, and splits. Inconsistencies are inherent. Bases may contain more than one piece of solid wood; seams may be visible.

If you want to add an enhanced decorative touch to your home decor, look no further than the Nelson Table Lamp. Handcrafted in organic materials with a slatted wooden design, this table lamp is a versatile piece of lighting perfect for modern, coastal or even transitional interiors.