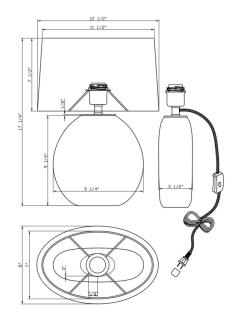

## HEIGHT: 17.25"

SHADE: off-white linen; oval; 11.5"W(t) x 7"D(t) x 12.5"W(b) x 8"D(b) x 7.5"H

SOCKET: E26, 1-way, max watt 60W

NOTE: cloth cord comes out of socket, on/off switch on cord

Weight: 12 lbs Carton Base: 13 lbs, 16" x 13" x 7" Carton Shade: 3 lbs, 13" x 9" x 9"