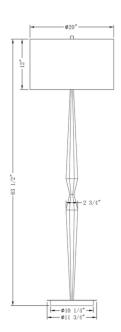

## 3828 Martin Floor Lamp

DESCRIPTION: metal, antique brass finish

HEIGHT: 63.5"

SHADE: off-white linen; drum;

20"ø x 12"H

SHADE OPTIONS: white linen, off-white cotton,

beige cotton

SOCKET: E26, 3-way, max watt 150W

Weight: 19 lbs

Carton Base: 26 lbs, 60" x 16" x 15" Carton Shade: 7 lbs, 22" x 22" x 15"