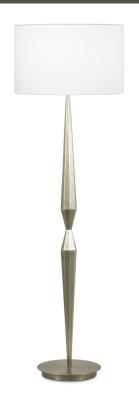

## MARTIN FLOOR LAMP

An Art Deco silhouette is simple yet bold in this metal floor lamp, which wears an Antique Brass finish. A perfect accessory next to a curvy sofa, this portable is accented with an Off-White linen drum shade and a round base.

## 3828 Martin Floor Lamp

DESCRIPTION: metal, antique brass finish

HEIGHT: 63.5"

SHADE: off-white linen; drum;

20"ø x 12"H

SHADE OPTIONS: white linen, off-white cotton,

beige cotton

SOCKET: E26, 3-way, max watt 150W