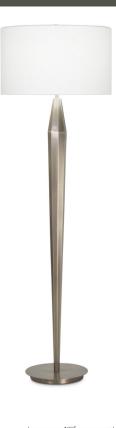

## LANDON FLOOR LAMP

An Art Deco silhouette is simple yet bold in this tall metal floor lamp, which wears an Antique Brass finish. A perfect accessory next to a curvy sofa, this portable is accented with an Off-White linen drum shade and a round base.

## 3982 Landon Floor Lamp

DESCRIPTION: metal, antique brass finish

HEIGHT: 63.75"

SHADE: off-white linen; drum; 20"ø x 12"H

SHADE OPTIONS: white linen, off-white cotton, beige cotton

SOCKET: E26, 3-way, max watt 150W