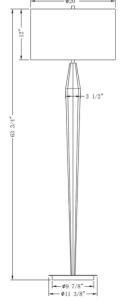

## 3982 Landon Floor Lamp

DESCRIPTION: metal, antique brass finish

HEIGHT: 63.75"

SHADE: off-white linen; drum; 20"ø x 12"H

SHADE OPTIONS: white linen, off-white cotton, beige cotton

SOCKET: E26, 3-way, max watt 150W

Weight: 21 lbs Carton Base: 25 lbs, 61" x 15" x 15" Carton Shade: 7 lbs, 22" x 22" x 15"

A 292 WEST 3RD AVE VANCOUVER BC V5Y 1G1 T 604 324 2126 F 604 324 2127

E INFO@ONCEATREEFURNITURE.COM W ONCEATREEFURNITURE.COM