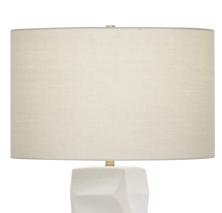

## **KRAFT TABLE LAMP**

Make any room feel like a modern art museum with this sculptural ceramic lamp. The artisanal quality of this piece will add noticeable texture to wherever you place it. A textured ceramic drum base pairs exquisitely with the luxe beige cotton of the lampshade.

## 4576 Kraft Table Lamp

DESCRIPTION: ceramic, off-white textured finish