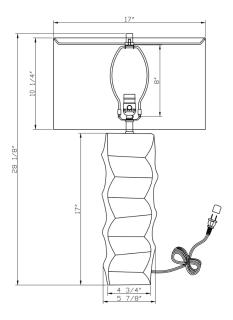

## HEIGHT: 28"

SHADE: beige cotton; drum; 17″ø x 10.25″H

SHADE OPTIONS: off-white linen, off-white cotton, beige linen, oval off-white cotton

SOCKET: E26, 3-way, max watt 150W

Weight: 8 lbs Carton Base: 8 lbs, 25" x 10" x 9" Carton Shade: 5 lbs, 19" x 19" x 13"