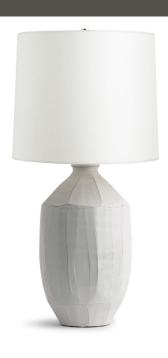

## JODIE TABLE LAMP

The evergreen appeal of this rustic ceramic table lamp will complement any interior decor. The light grey base pairs beautifully with the luxe off-white cotton lampshade, while a textured finish on the base adds an aged aesthetic to the lamp.

## 4667 Jodie Table Lamp

DESCRIPTION: ceramic, light grey finish

HEIGHT: 29"

SHADE: off-white cotton; tapered drum;

13.5"ø(t) x 14.5"ø(b) x 12.5"H

SHADE OPTIONS: off-white linen

SOCKET: E26, 3-way, max watt 150W