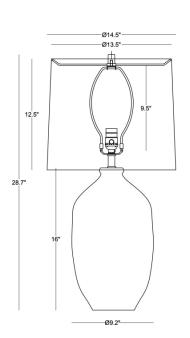

## 4667 Jodie Table Lamp

DESCRIPTION: ceramic, light grey finish

HEIGHT: 29"

SHADE: off-white cotton; tapered drum;

13.5"ø(t) x 14.5"ø(b) x 12.5"H

SHADE OPTIONS: off-white linen

SOCKET: E26, 3-way, max watt 150W

Weight: 14 lbs

Carton Base: 14 lbs, 25" x 13" x 13" Carton Shade: 5 lbs, 17" x 17" x 15"