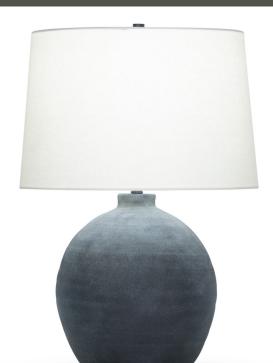

## JAYDEN TABLE LAMP

This lamp's round ceramic body wears a distressed black finish that forms the look of a modern antique. The off-white linen shade creates a classic color combo that fits into many design styles. This lamp's short stature would be right at home on a desk in an office or even on a buffet in a dining room or living room.

## 4505 Jayden Table Lamp

DESCRIPTION: ceramic, distressed black finish

HEIGHT: 23.5"

SHADE: off-white linen; tapered drum;

 $14'' \emptyset(t) \times 16'' \emptyset(b) \times 10'' H$ 

SHADE OPTIONS: off-white cotton, beige linen