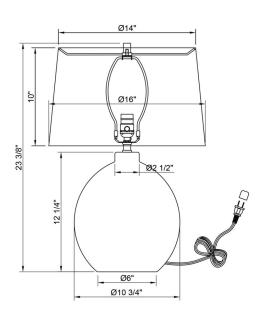

## 4505 Jayden Table Lamp

DESCRIPTION: ceramic, distressed black finish

HEIGHT: 23.5"

SHADE: off-white linen; tapered drum;

 $14'' \emptyset(t) \times 16'' \emptyset(b) \times 10'' H$ 

SHADE OPTIONS: off-white cotton, beige linen

SOCKET: E26, 3-way, max watt 150W

Weight: 13 lbs

Carton Base: 13 lbs, 20" x 15" x 14" Carton Shade: 5 lbs, 18" x 18" x 13"