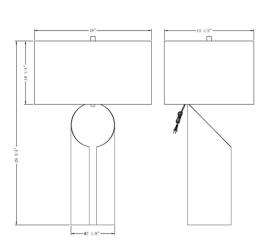

## 4483 Jade Table Lamp

DESCRIPTION: metal, black matte finish

HEIGHT: 29.75"

SHADE: off-white cotton; oval; 19"W x 14.5"D x 10.25"H

SHADE OPTIONS: white linen, off-white linen, beige cotton

SOCKET: E26, 3-way, max watt 150W

NOTE: cord comes out of socket

Weight: 10 lbs

Carton Base: 12 lbs, 30" x 12" x 12" Carton Shade: 5 lbs, 21" x 17" x 13"