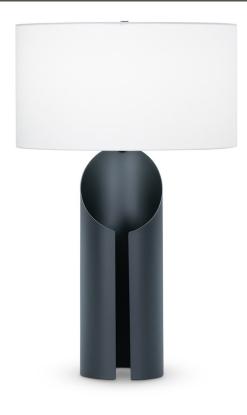

## JADE TABLE LAMP

An organic silhouette combines with a deep Black Matte finish for a look that's sleek and casually elegant. Place this modern heirloom on a living room side table to act as a neutral accent in a room of bold design. Design note: The cord comes out of the socket.

## 4483 Jade Table Lamp

DESCRIPTION: metal, black matte finish

HEIGHT: 29.75"

SHADE: off-white cotton; oval; 19"W x 14.5"D x 10.25"H

SHADE OPTIONS: white linen, off-white linen, beige cotton

SOCKET: E26, 3-way, max watt 150W