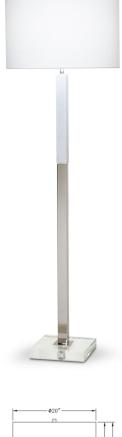

## HOWARD FLOOR LAMP

White marble and Polished Nickel marry in this floor lamp, which puts a modern twist on a candlestick silhouette. A crystal base adds to the sophistication. Place this floor lamp – and its coordinating table lamp – in a bedroom for a striking statement.

## 4355 Howard Floor Lamp

DESCRIPTION: white marble; metal, polished nickel finish; crystal

HEIGHT: 62.75"

SHADE: white linen; drum; 20"ø x 12"H

SHADE OPTIONS: off-white linen

SOCKET: E26, 3-way, max watt 150W

Weight: 26 lbs Carton Base: 33 lbs, 59" x 16" x 16" Carton Shade: 7 lbs, 22" x 22" x 15"

9 7/8"\*9 7/8"