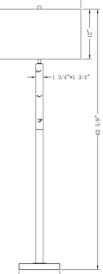

## 4355 Howard Floor Lamp

DESCRIPTION: white marble; metal, polished nickel finish; crystal

HEIGHT: 62.75"

SHADE: white linen; drum; 20"ø x 12"H

SHADE OPTIONS: off-white linen

SOCKET: E26, 3-way, max watt 150W

Weight: 26 lbs Carton Base: 33 lbs, 59" x 16" x 16" Carton Shade: 7 lbs, 22" x 22" x 15"

9 7/8"\*9 7/8"