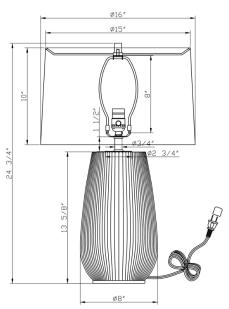

## 4623 Hilda Table Lamp

DESCRIPTION: ceramic, light grey finish

HEIGHT: 24.75"

SHADE: off-white linen; tapered drum;

15"ø(t) x 16"ø(b) x 10"H

SHADE OPTIONS: white linen, off-white cotton, oval

off-white linen

SOCKET: E26, 3-way, max watt 150W

Weight: 9 lbs

Carton Base: 10 lbs, 21" x 11" x 11" Carton Shade: 5 lbs, 18" x 18" x 13"