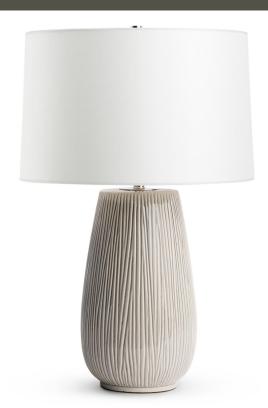

## HILDA TABLE LAMP

The Hilda Table Lamp pairs a dramatic ceramic base with a clean and classic linen drum shade. The ribbed finish on the light grey ceramic base lends a rustic appeal to the lamp that will add texture and interest to your home decor.

## 4623 Hilda Table Lamp

DESCRIPTION: ceramic, light grey finish

HEIGHT: 24.75"

SHADE: off-white linen; tapered drum;

15"ø(t) x 16"ø(b) x 10"H

SHADE OPTIONS: white linen, off-white cotton, oval

off-white linen